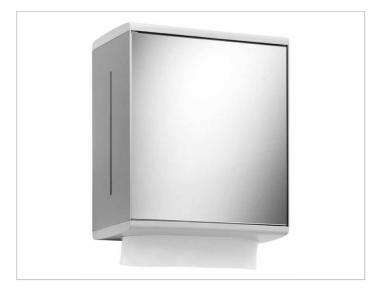

### **PRODUCT**

## **PRODUCT ATTRIBUTES**

with mirror door

### **SURFACE**

aluminium silver anodized (E6 EV1)/white (RAL 9003)

### **SPECIFICATIONS**

KEUCO COLLECTION MOLL paper towel dispenser 12785010200 Paper towel dispenser aluminum silver anodized with a mirrored-glass swing door,

Door hinge right, pivoting range approx. 280 mm, and max. 95°, Wall mounted, plastic lid and base, mat, white, RAL 9003 Total depth with door opened 410 mm, for folded paper towels, length up to 250 mm,

Width from 100 up to 120 mm, Height 350 mm, Width 285 mm Projection 140 mm

The paper towel dispenser is fitted with 4 hidden fixing points incl. corrosion-free mounting material