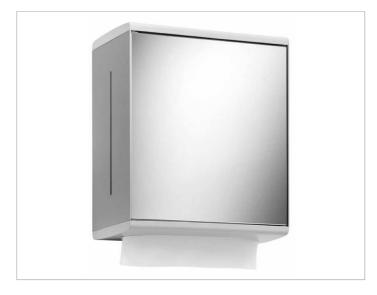

### **PRODUCT**

## **PRODUCT ATTRIBUTES**

with mirror door

### **SURFACE**

aluminium silver anodized (E6 EV1)/anthracite (RAL 7021)

### **SPECIFICATIONS**

KEUCO COLLECTION MOLL paper towel dispenser 12785010101 Paper towel dispenser aluminum silver anodized with a mirrored-glass swing door,

Door hinge left, pivoting range approx. 280 mm, and max. 95°, Wall mounted, plastic lid and base, mat, anthracite, RAL 7021 Total depth with door opened 410 mm, for folded paper towels, length up to 250 mm,

Width from 100 up to 120 mm, Height 350 mm, Width 285 mm Projection 140 mm

The paper towel dispenser is fitted with 4 hidden fixing points incl. corrosion-free mounting material