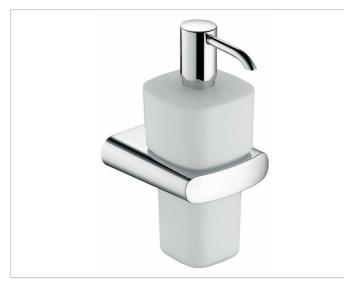

## Elegance NEW

11654019000 Lotion dispenser

#### **PRODUCT ATTRIBUTES**

crystal glass matt, complete with holder and pump for liquid soap Capacity: approx. 220 ml

#### SURFACE

chrome-plated