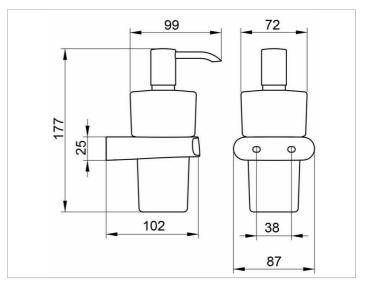

#### DRAWING

#### SPECIFICATIONS

KEUCO ELEGANCE lotion dispenser 11654019000, for wall installation Crystal glass matt, Complete with holder and pump For liquid soap chrome-plated lotion dispenser in an elegant design, easy to clean capacity: approx. 220 ml, width: 87 mm, height: 177 mm, projection: 102 mm The lotion dispenser is fitted hidden incl. corrosion-free mounting material