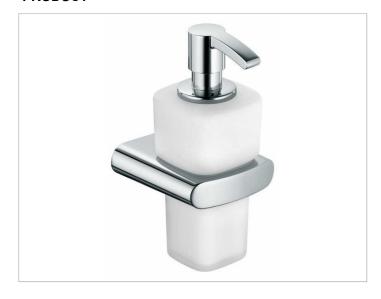

# Elegance NEW 11653019000 Foam soap dispenser

## **PRODUCT ATTRIBUTES**

crystal glass matt, complete with holder and pump for foamed-soap Capacity: approx. 220 ml

## **SURFACE**

chrome-plated