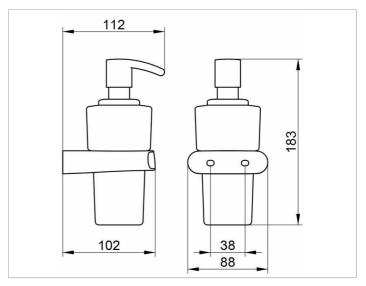

### **DRAWING**

### **SPECIFICATIONS**

KEUCO ELEGANCE soap foam dispenser 11653019000
Crystal glass matt,
complete with holder and pump,
for foamed-soap,
with an elegant shape,
slightly shaped surfaces with a timeless design,
easy to clean,
Capacity: approx. 220 ml
Height 183 mm,
Width 88 mm,
Projection 112 mm,
The Foam soap dispenser will be discretely mounted
incl. corrosion-free mounting material