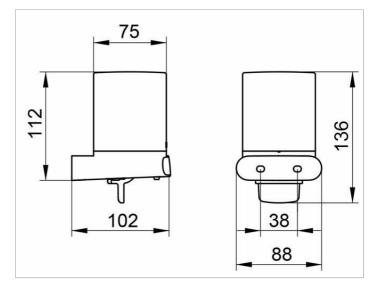

#### DRAWING

### SPECIFICATIONS

KEUCO ELEGANCE Lotion dispenser 11652019000 Crystal glass matt, Complete with holder and pump for liquid soap with an elegant shape, slightly shaped surfaces with a timeless design, easy to clean, for liquid soap Capacity: approx. 180 ml, Dosage: 0.5 ml/stroke Height 135 mm, Projection 102 mm, The lotion dispenser will be discretely mounted incl. corrosion-free mounting material