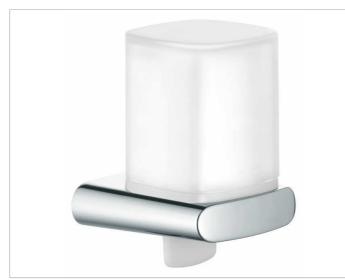

## Elegance NEW

11652019000 Lotion dispenser

#### **PRODUCT ATTRIBUTES**

crystal glass matt, complete with holder and pump for liquid soap Capacity: approx. 180 ml Dosage: approx. 0,5ml/stroke

#### SURFACE

chrome-plated