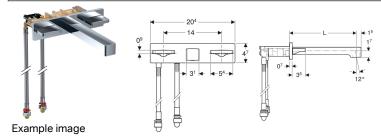

# washbasin tap square design, wall-mounted, two-handle mixer, for Geberit ONE frame

### **Application purposes**

- · For extracting tap water
- For installation in Geberit frames for Geberit ONE washbasin and Geberit ONE wall-mounted tap
- For connecting cold and hot water
- For panelling thickness 10-60 mm

## To order additionally

• Geberit element for Geberit ONE washbasin, for Geberit ONE wall-mounted tap

| Art. no.     | Colour / surface    | L     |
|--------------|---------------------|-------|
| 116.461.21.1 | gloss chrome-plated | 18 cm |