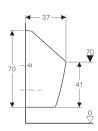

# Geberit urinal Selva, waterless







## **Application purposes**

- For operating without water
- For Geberit frames for waterless urinals

#### Characteristics

- Rimless
- Easy maintenance and cleaning
- Trap can be replaced from top, without removing ceramic appliance
- Trap adaptor can be height-adjusted without tools
- Drainage system can be cleaned without removing ceramic appliance

## Scope of delivery

- · Fastening material
- Hybrid trap
- · Drain strainer
- · Drain assembly

## Art. no.

116.081.00.1 NEW

#### Accessories

• Geberit Duofix frame for urinal, 112–130 cm, universal, for 0-litre urinals

Created with Geberit online product catalogue - 21/06/2018