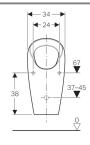

# Geberit urinal Selva, waterless







## **Application purposes**

- For operating without water
- For Geberit frames for waterless urinals

#### Characteristics

- Rimless
- Easy maintenance and cleaning
- Trap can be replaced from top, without removing ceramic appliance
- Trap adaptor can be height-adjusted without tools
- Drainage system can be cleaned without removing ceramic appliance

## Scope of delivery

- · Fastening material
- Hybrid trap
- · Drain strainer
- · Drain assembly

## Art. no.

116.081.00.1 NEW

#### Accessories

• Geberit Duofix frame for urinal, 112–130 cm, universal, for 0-litre urinals

Created with Geberit online product catalogue - 21/06/2018