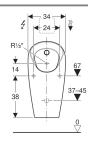

## Geberit urinal Selva for concealed flush control

#### Art. no.

116.080.00.1