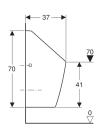

## Geberit urinal Selva for concealed flush control

#### Art. no.

116.080.00.1