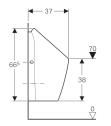

# Geberit urinal Preda, waterless







## Application purposes

- For operating without water
- For Geberit frames for waterless urinals

### Characteristics

- Rimless
- Easy maintenance and cleaning
- Trap can be replaced from top, without removing ceramic appliance

### Art. no.

116.071.00.1 NEW

### Accessories

• Geberit Duofix frame for urinal, 112–130 cm, universal, for 0-litre urinals

Created with Geberit online product catalogue - 21/06/2018

- Trap adaptor can be height-adjusted without tools
- Drainage system can be cleaned without removing ceramic appliance

#### Scope of delivery

- Fastening material
- Hybrid trap
- Drain strainer
- Drain assembly