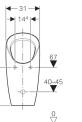

# Geberit urinal Preda, waterless







## Application purposes

- For operating without water
- For Geberit frames for waterless urinals

### Characteristics

- Rimless
- Easy maintenance and cleaning
- Trap can be replaced from top, without removing ceramic appliance

### Art. no.

116.071.00.1 NEW

### Accessories

• Geberit Duofix frame for urinal, 112–130 cm, universal, for 0-litre urinals

Created with Geberit online product catalogue - 21/06/2018

- Trap adaptor can be height-adjusted without tools
- Drainage system can be cleaned without removing ceramic appliance

#### Scope of delivery

- Fastening material
- Hybrid trap
- Drain strainer
- Drain assembly