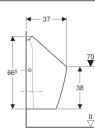

#### **Geberit urinal Preda for concealed control**







## **Application purposes**

- For operating with automatic, water-saving flush
- For connecting to concealed urinal flush controls
- · For Geberit frames with spray head
- For installation sets, for Geberit urinal flush control, for urinals Preda and Selva

#### Characteristics

- Rimless
- Easy maintenance and cleaning
- Spray head can be replaced from front, without removing ceramic appliance
- Trap can be replaced from top, without removing ceramic appliance
- Trap adaptor can be height-adjusted without tools

- Drainage system can be cleaned without removing ceramic appliance
- Flushing out of urinal ceramic with 0.5 I per flush guaranteed, while compliant with EN13407
- · Operation without water possible

### Scope of delivery

- · Fastening material
- Urinal trap with suction func