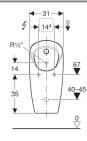

#### **Geberit urinal Preda for concealed control**







## **Application purposes**

- For operating with automatic, water-saving flush
- For connecting to concealed urinal flush controls
- · For Geberit frames with spray head
- For installation sets, for Geberit urinal flush control, for urinals Preda and Selva

#### Characteristics

- Rimless
- Easy maintenance and cleaning
- Spray head can be replaced from front, without removing ceramic appliance
- Trap can be replaced from top, without removing ceramic appliance
- Trap adaptor can be height-adjusted without tools

- Drainage system can be cleaned without removing ceramic appliance
- Flushing out of urinal ceramic with 0.5 I per flush guaranteed, while compliant with EN13407
- · Operation without water possible

### Scope of delivery

- · Fastening material
- Urinal trap with suction fu