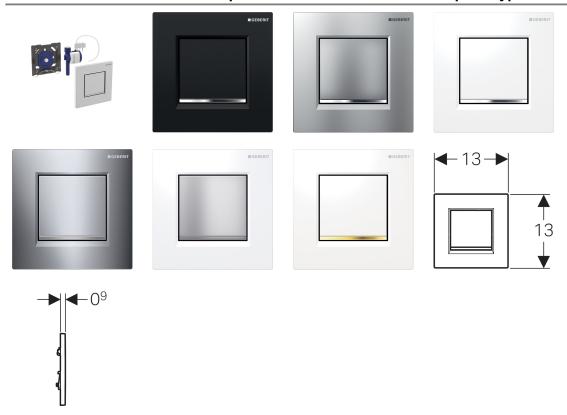

### Scope of delivery

- Flush plate type 30
- Pneumatic flush actuation, premounted on mounting frame
- Pneumatic valve
- · Fastening material

| Art. no.     | Surface / colour                                                            | Material designation |
|--------------|-----------------------------------------------------------------------------|----------------------|
| 116.017.KH.1 | Plate and button: gloss chrome-plated<br>Design stripes: matt chrome-plated | Plastic              |

| Art. no.     | Surface / colour                                                            | Material designation |
|--------------|-----------------------------------------------------------------------------|----------------------|
| 116.017.KJ.1 | Plate and button: white<br>Design stripes: gloss chrome-plated              | Plastic              |
| 116.017.KK.1 | Plate and button: white<br>Design stripes: gold-plated                      | Plastic              |
| 116.017.KL.1 | Plate: white<br>Button: matt chrome-plated                                  | Plastic              |
| 116.017.KM.1 | Plate and button: black<br>Design stripes: gloss chrome-plated              | Plastic              |
| 116.017.KN.1 | Plate and button: matt chrome-plated<br>Design stripes: gloss chrome-plated | Plastic              |