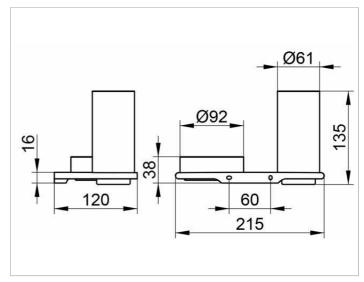

#### **DRAWING**

1 x crystal glass tumbler and

1 x crystal shelf, matt,

height 133 mm, width 215 mm, depth 120 mm, the double holder is fitted concealed, delivery includes anti-corrosion fixings