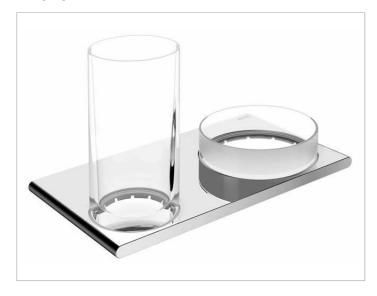

#### **PRODUCT**

### **PRODUCT ATTRIBUTES**

complete, comes with:

- 1 x crystal glass tumbler
- 1 x crystal utensil tray, mat

### **SPECIFICATIONS**

KEUCO Edition 400 double holder, with glass and shelf, 11554019000 double holder in sculptural design, wall-mounted chrome-plated holder with slightly rounded edges, complete with:

1 x crystal glass tumbler and

1 x crystal shelf, matt,

height 133 mm, width 215 mm, depth 120 mm, the double holder is fitted concealed, delivery includes anti-corrosion fixings