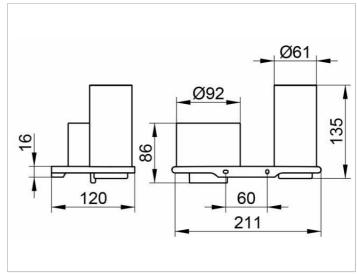

## **DRAWING**

1 x crystall glass and

1 x lotion dispenser with matt crystal glass, with high-quality and durable pump for liquid soap, capacity approx.150 ml, dosage approx. 0,5 ml/Hub, easy to clean, wall-mounted, height 133 mm, width 215 mm, depth 120 mm, the double holder is fitted concealed, delivery includes anti-corrosion fixings