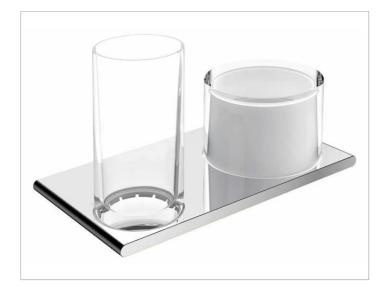

#### **PRODUCT**

## **PRODUCT ATTRIBUTES**

complete, comes with:

1 x crystal glass 1 x lotiondispenser

complete with matt crystal glass and pump for liquid soap Capacity: approx. 150 ml

Dosage: approx. 0,5 ml/stroke

#### **SPECIFICATIONS**

KEUCO Edition 400 double holder, with glass and lotion dispenser, 11553019000 double holder in sculptural design, chrome-plated holder wiht slightly rounded edges, complete with:

1 x crystall glass and

1 x lotion dispenser with matt crystal glass, with high-quality and durable pump for liquid soap, capacity approx.150 ml, dosage approx. 0,5 ml/Hub, easy to clean, wall-mounted, height 133 mm, width 215 mm, depth 120 mm, the double holder is fitted concealed, delivery includes anti-corrosion fixings