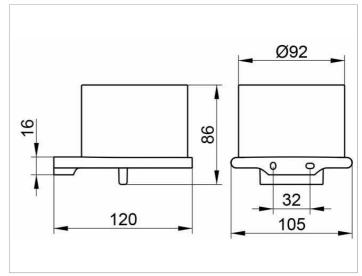

#### **DRAWING**

### **SPECIFICATIONS**

KEUCO Edition 400 lotion dispenser, 11552019000 lotion dispenser in sculptural design, chrome-plated holder with slightly rounded edges, wall mounted for liquid soap, complete with crystal glass, matt, high-quality and durable pump, capacity approx. 150 ml, dosage approx. 0,5 ml/stroke, total height 86 mm, depth 120 mm, width 105 mm, the lotion dispenser is fitted concealed, delivery includes anti-corrosion fixings