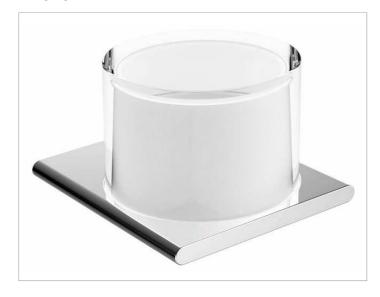

#### **PRODUCT**

### **PRODUCT ATTRIBUTES**

complete with crystal glass matt holder and pump, for liquid soap Capacity: approx. 150 ml Dosage: approx. 0,5ml/stroke

## **SURFACE**

chrome-plated