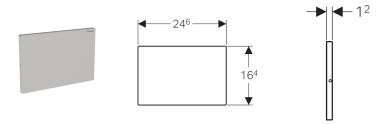

## Geberit cover plate Sigma, screwable

## **Application purposes**

• For covering the service opening of Geberit Sigma concealed cisterns

## Scope of delivery

- Mounting frame
- 2 distance bolts
- · Set of bolts

| Art. no.     | Surface / colour              | Material designation |
|--------------|-------------------------------|----------------------|
| 115.764.FW.1 | brushed, easy-to-clean coated | Stainless steel      |

- To be used alongside a Geberit flush button when access is not via a removable shelf
- Screwable with fixing screws for anti-tamper in commercial applications

Created with Geberit online product catalogue - 21/06/2018