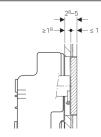

## **Application purposes**

- For covering the service opening of Geberit Sigma concealed cisterns
- · For individual bathroom design
- For extensive surface coverings
- For covering and plaster thicknesses ≥ 18 mm
- For tile structures on cover with sight frame ≤ 10 mm