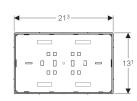

## Scope of delivery

- · Protection box for service opening
- Protection plate
- · 2 spacers
- · 2 distance bolts

Art. no.

Characteristics

Surface / colour

115.699.00.1 customised

- To be used alongside a Geberit flush button when access is not via a removable shelf
- Maximum weight 1.5 kg for custom made inlay to be sourced by customer, minimum dimensions 213 x 131 mm