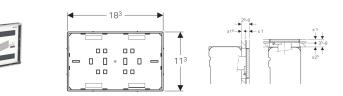

## Art. no. Surface / colour

115.088.00.1 customised

• Maximum weight 1.5 kg for custom made inlay to be sourced by customer, minimum dimensions 183 x 113 mm

Created with Geberit online product catalogue - 21/06/2018