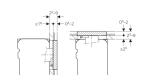

## **Application purposes**

- For individual bathroom design
- For covering the service opening in Geberit Omega concealed cisterns
- · For extensive surface coverings
- For covering and plaster thicknesses ≥ 18 mm (front installation)
- For covering and plaster thicknesses ≥ 25 mm (top installation)
- For tile structures, 4-20 mm

## Characteristics

- Surface is provided and completed by customer
- Installation possible from the top/front
- Surface-even installation
- · Cover plate not suitable for applying plaster