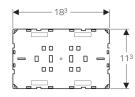

## Scope of delivery

- · Protection plate
- 2 spacers
- · 2 distance bolts

Art. no. Surface / colour
115.087.00.1 customised

• Maximum weight 1.5 kg for custom made inlay to be sourced by customer, minimum dimensions 183 x 113 mm