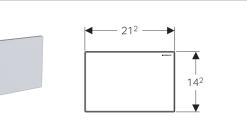

• Art. no. 115.082.00.1 - for custom made inlay to be sourced by customer, minimum dimensions 212 x 142 mm, maximum weight 1.5 kg

Created with Geberit online product catalogue - 21/06/2018