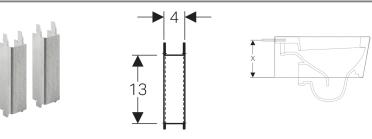

#### **Application purposes**

- For additional support of WC ceramic appliances with contact surface X < 17 cm (contact surface X = dimension of the lower edge of the WC ceramic appliance to the middle of the fastening hole in the WC ceramic appliance)
- U-profile

#### Art. no.

111.847.00.1

• It is known that the supports must be fitted on the following WC ceramic appliances: 1) Manufacturer: Flaminia (www.ceramicaflaminia.it), type: Link 5051 and Mini Link 5064 2) Manufacturer: Globo (www.ceramicaglobo.com), type: GLOBOconcept SAS02 and SAS03