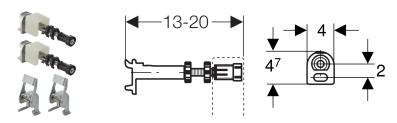

#### Characteristics

• Can be adjusted in depth from the front, infinitely variable, with fast adjustment

- · Wall inlet rotatable by 360°
- Threaded rod M10, zinc-plated

#### **Technical data**

Material Die-cast zinc / steel/plastic