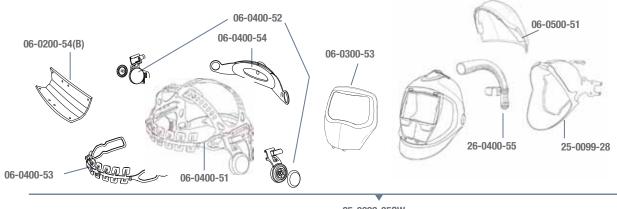

| Part No       | Description                          | Part No       | Description                            | Part No      | Description                      |
|---------------|--------------------------------------|---------------|----------------------------------------|--------------|----------------------------------|
| 04-0320-00    | Battery, 2/case.                     | 06-0200-52(B) | Outer protection plate, extra scratch  | 06-0500-51   | Head protection, black.          |
| 06-0000-10    | Speedglas Welding Filter 9100V.      |               | resistant, 10/case.                    | 06-0500-52   | Neck protection, black.          |
| 06-0000-20    | Speedglas Welding Filter 9100X.      | 06-0200-53(B) | Outer protection plate, heat resistant | 06-0500-53*  | SideWindows cover plate, 2 pairs |
| 06-0000-30    | Speedglas Welding Filter 9100XX.     |               | 10/case.                               | 06-0500-56   | Magnifying lens 1.5.             |
| 06-0200-10(B) | Inner cover plate for 9100V Filter,  | 06-0200-54(B) | Comfort sweatband, pkg of 3.           | 06-0500-57   | Magnifying lens 2.0.             |
|               | 5/case.                              | 06-0300-53    | Heat-reflecting silver front.          | 06-0500-58   | Magnifying lens 2.5.             |
| 06-0200-20(B) | Inner cover plate for 9100X Filter,  | 06-0400-51    | Speedglas 9100 Headband with           | 06-0500-59   | Magnifying lens 3.0.             |
|               | 5/case.                              |               | assembly parts.                        | 06-0700-83   | Hood, black/grey                 |
| 06-0200-30(B) | Inner cover plate for 9100XX Filter, | 06-0400-52    | Pivot mechanism, left and right.       | 26-0400-55   | Air duct                         |
|               | 5/case.                              | 06-0400-53    | Headband front part.                   | 25-0099-28   | Face seal                        |
| 06-0200-51(B) | Outer protection plate, standard,    | 06-0400-54    | Headband back part.                    | 25-0099-35SW | 9100 Air Helmet, without welding |
|               | 10/case.                             | 06-0400-55    | Battery holder, 2/case.                |              | filter.                          |

<sup>\*</sup> Please use Part No 25-0099-35SW when new SideWindows are required.