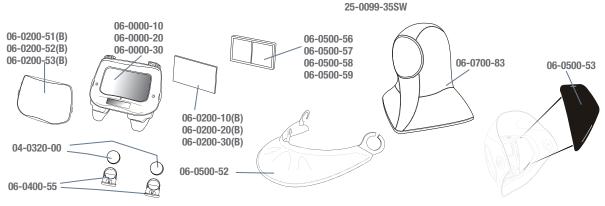

| Part No       | Description                          | Part No       | Description                            | Part No      | Description                      |
|---------------|--------------------------------------|---------------|----------------------------------------|--------------|----------------------------------|
| 04-0320-00    | Battery, 2/case.                     | 06-0200-52(B) | Outer protection plate, extra scratch  | 06-0500-51   | Head protection, black.          |
| 06-0000-10    | Speedglas Welding Filter 9100V.      |               | resistant, 10/case.                    | 06-0500-52   | Neck protection, black.          |
| 06-0000-20    | Speedglas Welding Filter 9100X.      | 06-0200-53(B) | Outer protection plate, heat resistant | 06-0500-53*  | SideWindows cover plate, 2 pairs |
| 06-0000-30    | Speedglas Welding Filter 9100XX.     |               | 10/case.                               | 06-0500-56   | Magnifying lens 1.5.             |
| 06-0200-10(B) | Inner cover plate for 9100V Filter,  | 06-0200-54(B) | Comfort sweatband, pkg of 3.           | 06-0500-57   | Magnifying lens 2.0.             |
|               | 5/case.                              | 06-0300-53    | Heat-reflecting silver front.          | 06-0500-58   | Magnifying lens 2.5.             |
| 06-0200-20(B) | Inner cover plate for 9100X Filter,  | 06-0400-51    | Speedglas 9100 Headband with           | 06-0500-59   | Magnifying lens 3.0.             |
|               | 5/case.                              |               | assembly parts.                        | 06-0700-83   | Hood, black/grey                 |
| 06-0200-30(B) | Inner cover plate for 9100XX Filter, | 06-0400-52    | Pivot mechanism, left and right.       | 26-0400-55   | Air duct                         |
|               | 5/case.                              | 06-0400-53    | Headband front part.                   | 25-0099-28   | Face seal                        |
| 06-0200-51(B) | Outer protection plate, standard,    | 06-0400-54    | Headband back part.                    | 25-0099-35SW | 9100 Air Helmet, without welding |
|               | 10/case.                             | 06-0400-55    | Battery holder, 2/case.                |              | filter.                          |

<sup>\*</sup> Please use Part No 25-0099-35SW when new SideWindows are required.