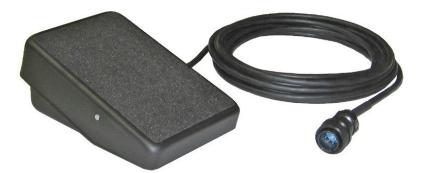

## C820-0625 and -0525 TIG Welding Foot Controls (for Lincoln® Welders)

The C820 TIG welding remote foot controls are industrial workhorses with high-performance characteristics. The C820-0625 and -0525 are designed for use with Lincoln® TIG welding machines. Designed for the pro, these rugged and dependable controls provide a tremendous value. The patented design improves low-current welding while providing classic arc control.

The design features a durable 16-gauge steel case, oversized top traction area, non-slip 3M® traction pads, comfortable at-rest and operating foot positions, heavy-duty cable, and precision components. Simply press the pedal to activate the gas contactor and increase current; release the pedal to turn off the weld output and activate the afterflow cycle. Includes a 25-foot cable and 6- or 5-pin plug.