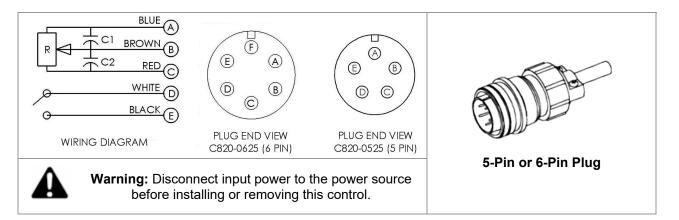

The design features a durable 16-gauge steel case, oversized top traction area, non-slip 3M® traction pads, comfortable at-rest and operating foot positions, heavy-duty cable, and precision components. Simply press the pedal to activate the gas contactor and increase current; release the pedal to turn off the weld output and activate the afterflow cycle. Includes a 25-foot cable and 6- or 5-pin plug.

- Patented design is tested to one million lifecycles.
- Designed and manufactured under a quality system certified to ISO 9001 requirements.
- C820-0625 replaces Lincoln® K870 (L8118-4) for 6-pin models.
- C820-0525 replaces Lincoln® K772 (L8118-3) for 5-pin models.
- 1-year warranty on parts and labor.