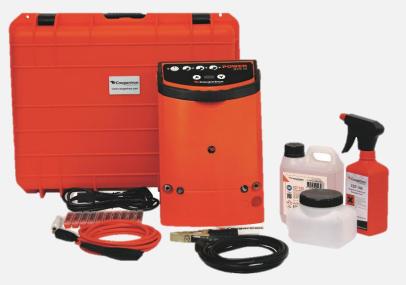

## **MACHINE SET CONTENTS**

| Part Code       | Product Name                                           |
|-----------------|--------------------------------------------------------|
| WELC1055        | Cougartron Power30 Basic Machine                       |
| WELC2005        | Acid pot 500ml with lid                                |
| WELC2047        | Cougartron lead with handle 4M, 50A (x-connector)      |
| <b>WELC2064</b> | Cougartron transport case with foam insert – Large     |
| WELC2118        | Cougartron lead with earth clamp 4M, 50A (x-connector) |
| WELC2149        | Cougartron microfibre cloth – 40x40cm (black)          |
| WELC2226        | Cougartron wand/twist shroud set (for 1x M6 brush)     |
| WELC3101        | Cougartron Powerbrush (M6, 30A) – 10 pack              |
| WELC3158        | CGT-N5 HyPerformance Neutralising Fluid – 500ml        |
| WELC2201        | Cougartron sprayer for spray bottle – orange           |
|                 | IEC power lead 1.8M 230V (EU)                          |
|                 | Cougartron brand acid-resistant gloves                 |
|                 | Cougartron brand safety glasses                        |
|                 |                                                        |