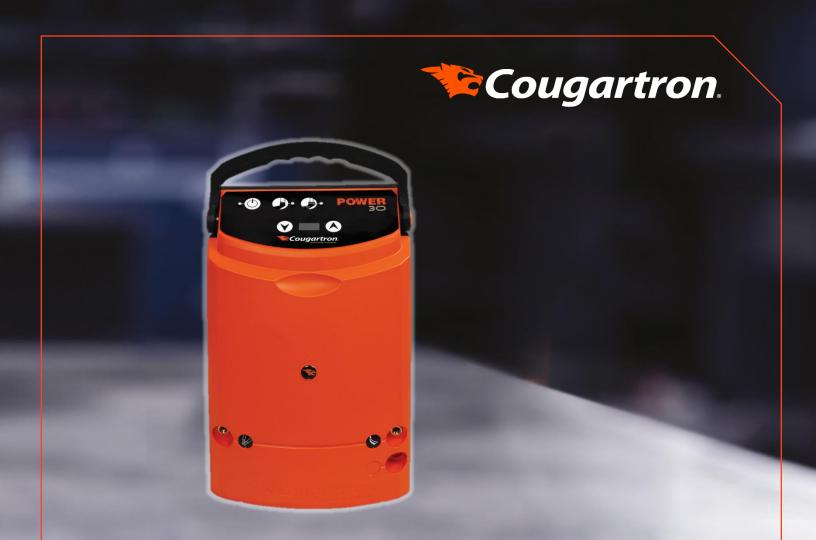

## **Power30 Weld Cleaner**

A powerful weld cleaner designed to remove all types of discolouration on stainless steel TIG welds.

The Power30 provides excellent results on stainless steel TIG welds in both smaller and bigger production environments. Thanks to its low weight, the machine can be used both off- and on-site and is easy to carry around due to its built-in handle, and a robust carry case.

## **TECHNICAL INFORMATION**

| Machine weight                              | 6,51 kg                                                    |
|---------------------------------------------|------------------------------------------------------------|
| Starter set weight                          | 14,05 kg                                                   |
| Machine dimensions                          | Height (with handle up): 378mm, width: 220mm, depth: 170mm |
| Power input                                 | 110v or 230v (Auto-switching)                              |
| Application and capabilities of the machine | Weld cleaning, electrochemical marking                     |
| Weld cleaning method                        | Electrochemical                                            |
| Metal type                                  | Stainless steel                                            |
| Recommended brush type                      | Powerbrush                                                 |
| Warranty                                    | 1 year without registration or 2 years with registration   |