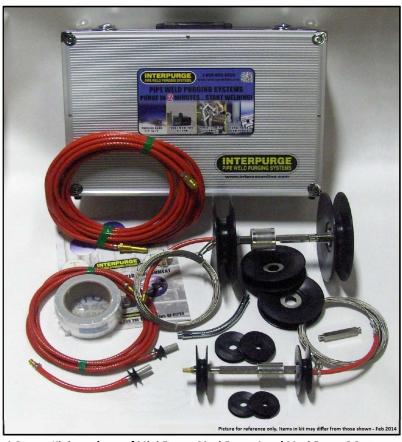

## Starter Pipe Purging Kit # J50000021

A Starter Pipe Purging Kit has all items necessary to Purge 1/2", 1", 1 1/2", 2", 3", 4" & 6" Pipe. Includes hardware, diffusers, baffles, a case, 30' stainless retrieval cable, a hose package (whip line, male/female quick disconnect and 30' of low permeability hose - with a regulator /flow meter connection), 1 roll of non-contaminating (halogen free) aluminum tape (2"x 75') is included to pre-seal the root gaps prior to purging. With this Kit, the pipe sizes listed above (in Sch 10, Sch 40 and some Sch 5) can be purged quickly & efficiently on all pipe configurations. (InterPurge Catalog included.)

A Starter Kit is made up of Mini-Purge, Maxi-Purge 1 and Maxi-Purge 2 Systems.

COMPONENTS: 1 x 50330021 Mini-Purge Baffle for 1/2" Pipe (w/dedicated 10' Hose & Hardware connection)

- 1 x 50330031 Mini-Purge Baffle for 1" Pipe
- 2 x 50010250 Diffuser No. 2 for Mini-Purge System
- 3 x 50000022 6" Lead (whip line) w/Male Q/D (1 for Mini 2 for Maxi's)
- 2 x 50330045 Maxi-Purge 1 Baffles for 1 1/2" Pipe
- 2 x 50330060 Maxi-Purge 1 Baffles for 2" Pipe
- 2 x 50330090 Maxi-Purge 1 Baffles for 3" Pipe
- 1 x 50027406 Diffuser No. 4 for 2" & 3" Maxi-Purge 1 Units
- 2 x 50330115 Maxi-Purge 2 Baffles for 4" Pipe
- 2 x 50330175 Maxi-Purge 2 Baffles for 6" Pipe
- 1 x 50044406 Diffuser No. 6 for 4" & 6" Maxi-Purge 2 Units
- 2 x 50210011 30' Stainless Retrieval Cable
- 1 x 50000021 30' Hose Pkg: 6" Lead (whip line) with Male/Female Q/D, 30' Hose & Connector

## Maxi-Purge 1 & Maxi-Purge 2 Hardware:

- 1 x 50015001 Gas Inlet Size 1 for Maxi-Purge 1 System
- 1 x 50015002 Gas Outlet Size 1 for Maxi-Purge 1 System
- 2 x 50015004 Nuts Size 1 for Maxi-Purge 1 System
- 1 x 50060010 Rigid Arm (Standard) 2 3/8"
- 4 x 50020010 Rigid Arms (Short) 3/4"
- 1 x 50150008 Flexible Arm (Standard) 7-3/8"
- 2 x 50000012 Excess Pressure Vent
- 2 x 50000011 Safety Hook (Cable Link)
- 1 x 50020001 Gas Inlet Size 2 for Maxi-Purge 2 System
- 1 x 50020002 Gas Outlet Size 2 for Maxi-Purge 2 System
- 2 x 50020004 Nuts Size 2 for Maxi-Purge 2 System

## Includes:

1 x 60000050 Roll of 2" x 75' Aluminum Tape (Non-Contaminating – Halogen Free)

1 x Carrying Case & INTERPURGE Catalog