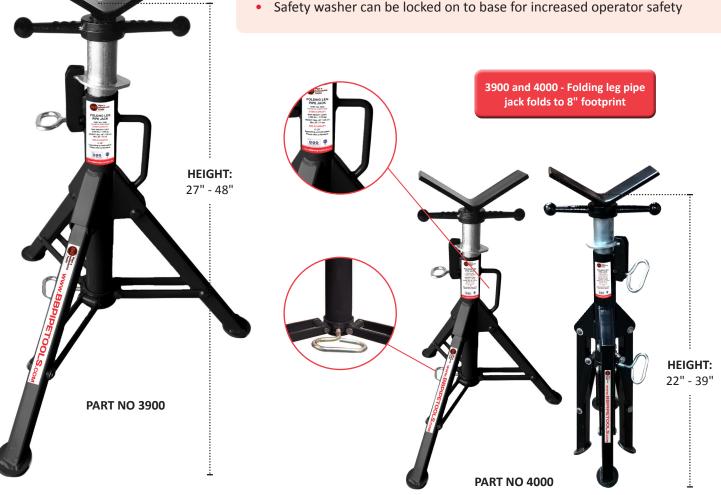

FOLDING LEG PIPE JACKS

B&B Pipe & Industrial Tools - The pipe jacks and pipe stands are backed with over 25 years of manufacturing experience.

All pipe jacks and pipe stands are rated with at least a 2:1 safety ratio that is 3rd party tested.

## **Specifications**

- 2,500 lbs. standard V-head capacity with higher load rating available
  - Two sizes:
    - 27" 48" standard
    - 22" 39" low profile
- Third party tested with at least a 2:1 safety ratio •
- Oversized 10" V-head for increased safety •
- Oversized square tube legs and braces for increased durability •
- 1½" ACME rod is largest in the industry •
- Quick lock washer height adjustment for easy use ٠
- More head options than any other manufacturer •
- Increased width stance for better stability •
- Safety washer can be locked on to the base for increased operator safety •
- Unique bottom lock T-handle reduces fit-up wobble •
- Fully welded carry handle doubles as security lock point
- Safety washer can be locked on to base for increased operator safety

| PART NO | DESCRIPTION                  | WEIGHT CAPACITY | DIMENSIONS (L x W x H) | ADJUSTMENT HEIGHT | UNIT WEIGHT |
|---------|------------------------------|-----------------|------------------------|-------------------|-------------|
| 3900    | V-Head Pipe Jack             | 2,500 lbs.      | 24" x 21" x 27"        | 27" - 48"         | 22.30 lbs.  |
| 4000    | Low Profile V-Head Pipe Jack | 2,500 lbs.      | 22" x 22" x 22"        | 22" - 39"         | 20 lbs.     |