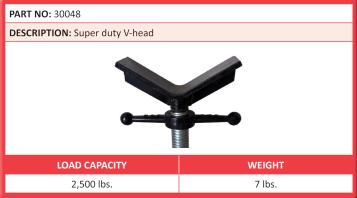

e locked on to the base for increased operator safety •
- Unique bottom lock T-handle reduces fit-up wobble •
- Fully welded carry handle doubles as security lock point
- Safety washer can be locked on to base for increased operator safety



| PART NO | DESCRIPTION                  | WEIGHT CAPACITY | DIMENSIONS (L x W x H) | ADJUSTMENT HEIGHT | UNIT WEIGHT |
|---------|------------------------------|-----------------|------------------------|-------------------|-------------|
| 3900    | V-Head Pipe Jack             | 2,500 lbs.      | 24" x 21" x 27"        | 27" - 48"         | 22.30 lbs.  |
| 4000    | Low Profile V-Head Pipe Jack | 2,500 lbs.      | 22" x 22" x 22"        | 22" - 39"         | 20 lbs.     |



## WWW.BBPIPETOOLS.COM



## FIXED AND FOLDING PIPE JACKS HEAD OPTIONS















## www.BBPIPETOOLS.com