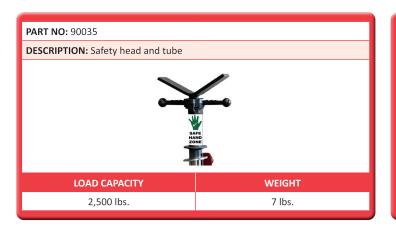

locked on to the base for increased operator safety •
- Unique bottom lock T-handle reduces fit-up wobble •
- Fully welded carry handle doubles as security lock point
- Safety washer can be locked on to base for increased operator safety



| PART NO | DESCRIPTION                  | WEIGHT CAPACITY | DIMENSIONS (L x W x H) | ADJUSTMENT HEIGHT | UNIT WEIGHT |
|---------|------------------------------|-----------------|------------------------|-------------------|-------------|
| 3900    | V-Head Pipe Jack             | 2,500 lbs.      | 24" x 21" x 27"        | 27" - 48"         | 22.30 lbs.  |
| 4000    | Low Profile V-Head Pipe Jack | 2,500 lbs.      | 22" x 22" x 22"        | 22" - 39"         | 20 lbs.     |



## WWW.BBPIPETOOLS.COM



## FIXED AND FOLDING PIPE JACKS HEAD OPTIONS















## www.BBPIPETOOLS.com