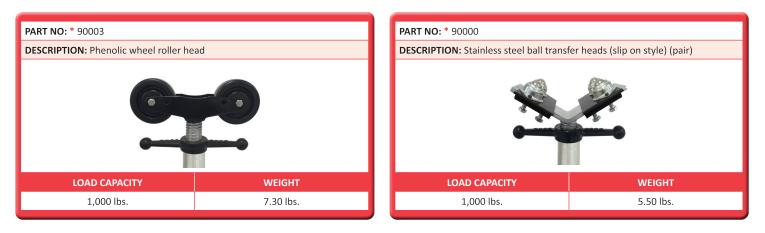

ed on to the base for increased operator safety •
- Unique bottom lock T-handle reduces fit-up wobble •
- Fully welded carry handle doubles as security lock point
- Safety washer can be locked on to base for increased operator safety



| PART NO | DESCRIPTION                  | WEIGHT CAPACITY | DIMENSIONS (L x W x H) | ADJUSTMENT HEIGHT | UNIT WEIGHT |
|---------|------------------------------|-----------------|------------------------|-------------------|-------------|
| 3900    | V-Head Pipe Jack             | 2,500 lbs.      | 24" x 21" x 27"        | 27" - 48"         | 22.30 lbs.  |
| 4000    | Low Profile V-Head Pipe Jack | 2,500 lbs.      | 22" x 22" x 22"        | 22" - 39"         | 20 lbs.     |



## WWW.BBPIPETOOLS.COM



## FIXED AND FOLDING PIPE JACKS HEAD OPTIONS















## www.BBPIPETOOLS.com