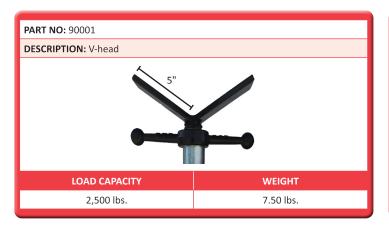

be locked on to the base for increased operator safety •
- Unique bottom lock T-handle reduces fit-up wobble •
- Fully welded carry handle doubles as security lock point
- Safety washer can be locked on to base for increased operator safety



| PART NO | DESCRIPTION                  | WEIGHT CAPACITY | DIMENSIONS (L x W x H) | ADJUSTMENT HEIGHT | UNIT WEIGHT |
|---------|------------------------------|-----------------|------------------------|-------------------|-------------|
| 3900    | V-Head Pipe Jack             | 2,500 lbs.      | 24" x 21" x 27"        | 27" - 48"         | 22.30 lbs.  |
| 4000    | Low Profile V-Head Pipe Jack | 2,500 lbs.      | 22" x 22" x 22"        | 22" - 39"         | 20 lbs.     |



## WWW.BBPIPETOOLS.COM



## FIXED AND FOLDING PIPE JACKS HEAD OPTIONS















## www.BBPIPETOOLS.com