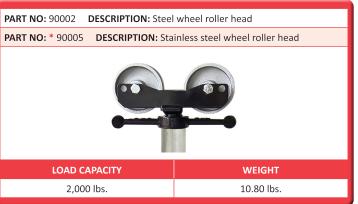

cked on to the base for increased operator safety •
- Unique bottom lock T-handle reduces fit-up wobble •
- Fully welded carry handle doubles as security lock point
- Safety washer can be locked on to base for increased operator safety



| PART NO | DESCRIPTION                  | WEIGHT CAPACITY | DIMENSIONS (L x W x H) | ADJUSTMENT HEIGHT | UNIT WEIGHT |
|---------|------------------------------|-----------------|------------------------|-------------------|-------------|
| 3900    | V-Head Pipe Jack             | 2,500 lbs.      | 24" x 21" x 27"        | 27" - 48"         | 22.30 lbs.  |
| 4000    | Low Profile V-Head Pipe Jack | 2,500 lbs.      | 22" x 22" x 22"        | 22" - 39"         | 20 lbs.     |



## WWW.BBPIPETOOLS.COM



## FIXED AND FOLDING PIPE JACKS HEAD OPTIONS















## www.BBPIPETOOLS.com