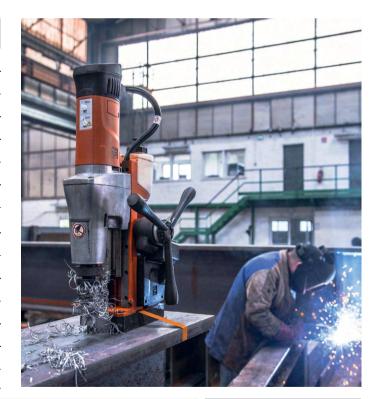

Take advantage of this special offer to increase your efficiency by automating part of your drilling operations with an automatic mag drill.

## **ADVANTAGES**

- + Drill 40% faster than a hand-operated mag drill. Work at a constant speed all day long. + Operate multiple mag drills instead of one mag drill at a time.
- + Reduce fatigue and increase safety.
- + Versatility you can core drill, twist-drill, tap, countersink and ream.
- + Get more holes done in a day with less effort.