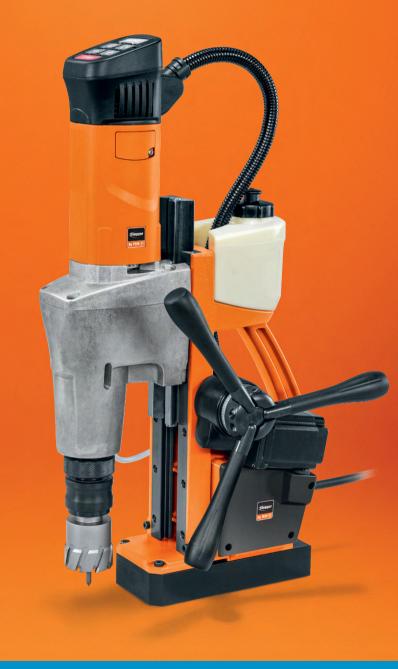

# TRADE UP AND AUTO-SAVE!

Trade up your mag drill - dead or alive, for a JCM 200 AUTO and get an instant rebate of \$1,818.

REG. \$5,063

\$3,245\*

**SAVE \$1,818** 

+++ TOP DEAL +++ TOP DEAL +++ TOP DEAL +++ TOP DEAL +++

# TRADE UP AND AUTO SAVE

PROMOTION - MARCH 1ST - JUNE 30TH, 2024

Take in your old mag drill to your local participating FEIN distributor. Any make. Any model. Dead or alive. Exchange it for a **JCM 200 Auto** and pay **only \$3,245** for it, a **savings of \$1,818**.

### **TECHNICAL INFORMATION**

| JCM200 AUTO                 | ORDER # 72704661120               |
|-----------------------------|-----------------------------------|
| Cutter max. dia.            | in (mm)2" (50)                    |
| Core drill max. drilling    | in (mm)2" (50) *                  |
| depth Twist drill max. dia. | in (mm)7/8" (22)                  |
| Tapping max.                | in (mm)5/8" (16)                  |
| Countersinking max. dia.    | in (mm)2" (50)                    |
| Reaming max. dia.           | in (mm)7/8" (22)                  |
| Power consumption           | Watts 1.200                       |
| Load speed: 1st gear        | 130 - 260                         |
| 2nd gear                    | RPM 260- 520                      |
| Core bit holder             | Weldon 3/4"                       |
| Tool holder                 | MT 3                              |
| Stroke                      | in (mm)5 11/16" (145)             |
| Total stroke range          | in (mm)12 3/8" (314)              |
| Magnetic holding force      | lbs 2.800                         |
| Weight                      | lbs (kg)35.7 (16.2)               |
|                             | * 3" (75mm) with optional adaptor |
|                             |                                   |