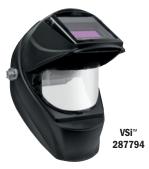

#### **Viewing Area**

FS#10 Flip-Up: 5.07 sq. in. (32.71 sq. cm) VS: 6 sq. in. (38.71 sq. cm) VSi: 5.9 sq. in. (37.94 sq. cm)

#### **Operating Modes and Shades**

FS#10 Flip-Up: Weld (10), Grind Shield VS: Weld (8-13), Cut (5-8), Grind (3) VSi: Weld (8-13), Grind Shield, X-Mode™ (8-13) (FS#10 Flip-Up and VSi have integrated grind shields)

#### **Sensors**

FS#10 Flip-Up: 2 VS: 2 VSi: 3

#### **TIG Rating**

FS#10 Flip-Up: 20 amps VS: 5 amps and below VSi: 5 amps and below

#### **Switching Speed**

FS#10 Flip-Up: 1/3,600 second VS: 1/23,000 second VSi: 1/20,000 second

#### Weight

FS#10 Flip-Up: 14 oz. (396 g)

VS: 16 oz. (454 g) VSi: 23 oz. (652 g)

**Certifications** ANSI Z87.1+, CSA, CE

ClearLight™ Lens Technology provides advanced high-definition optics for precise arc recognition.

Two independent arc sensors (three on VSi) provide dependable arc detection.

**VSi™ features X-Mode** which electromagnetically senses the weld to reduce sunlight interference and continuously detects the arc even if sensors are blocked.

VSi and FS#10 Flip-Up feature integrated grinding shields. Provides impact protection and a clear view for grinding.

Auto-on/off power control triggers lens at the strike of an arc.

Auto-darkening lens is warrantied for three years.