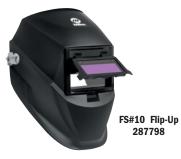

#### **Viewing Area**

FS#10 Flip-Up: 5.07 sq. in. (32.71 sq. cm) VS: 6 sq. in. (38.71 sq. cm) VSi: 5.9 sq. in. (37.94 sq. cm)

#### **Operating Modes and Shades**

FS#10 Flip-Up: Weld (10), Grind Shield VS: Weld (8-13), Cut (5-8), Grind (3) VSi: Weld (8-13), Grind Shield, X-Mode™ (8-13) (FS#10 Flip-Up and VSi have integrated grind shields)

#### **Sensors**

FS#10 Flip-Up: 2 VS: 2 VSi: 3

#### **TIG Rating**

FS#10 Flip-Up: 20 amps VS: 5 amps and below VSi: 5 amps and below

#### **Switching Speed**

FS#10 Flip-Up: 1/3,600 second VS: 1/23,000 second VSi: 1/20,000 second

#### Weight

FS#10 Flip-Up: 14 oz. (396 g)

VS: 16 oz. (454 g) VSi: 23 oz. (652 g)

**Certifications** ANSI Z87.1+, CSA, CE

ClearLight™ Lens Technology provides advanced high-definition optics for precise arc recognition.

VSi and FS#10 Flip-Up feature integrated grinding shields. Provides impact protection and a clear view for grinding.

Auto-on/off power control triggers lens at the strike of an arc.

Auto-darkening lens is warrantied for three years.