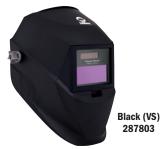

### **Auto-Darkening Welding Helmets**

### Quick **Specs**

#### **Viewing Area**

FS#10 Flip-Up: 5.07 sq. in. (32.71 sq. cm) VS: 6 sq. in. (38.71 sq. cm) VSi: 5.9 sq. in. (37.94 sq. cm)

#### **Operating Modes and Shades**

FS#10 Flip-Up: Weld (10), Grind Shield VS: Weld (8-13), Cut (5-8), Grind (3) VSi: Weld (8-13), Grind Shield, X-Mode™ (8-13) (FS#10 Flip-Up and VSi have integrated grind shields)

#### **Sensors**

FS#10 Flip-Up: 2 VS: 2 VSi: 3

#### **TIG Rating**

FS#10 Flip-Up: 20 amps VS: 5 amps and below VSi: 5 amps and below

#### **Switching Speed**

FS#10 Flip-Up: 1/3,600 second VS: 1/23,000 second VSi: 1/20,000 second

#### Weight

FS#10 Flip-Up: 14 oz. (396 g)

VS: 16 oz. (454 g) VSi: 23 oz. (652 g)

**Certifications** ANSI Z87.1+, CSA, CE

ClearLight™ Lens Technology provides advanced high-definition optics for precise arc recognition.