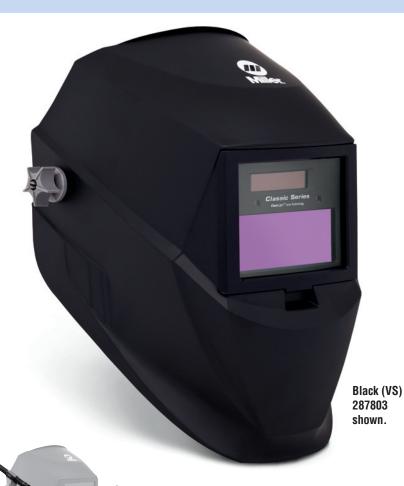

### **Auto-Darkening Welding Helmets**

# **Design Options**

Metalworks™ (VS) 287810