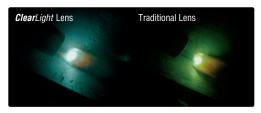

#### Weight

FS#10 Flip-Up: 14 oz. (396 g)

VS: 16 oz. (454 g) VSi: 23 oz. (652 g)

**Certifications** ANSI Z87.1+, CSA, CE

ClearLight™ Lens Technology provides advanced high-definition optics for precise arc recognition.