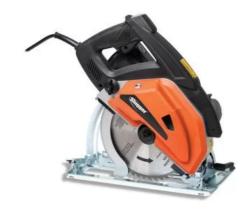

## 9 in Slugger Metal Cutting Saw

The Slugger 9 in Metal Saw is the high performance, durable solution for metal cutting.

Product number: 6 99 08 120 00 1

#### **Details**

- > Worm gear drive
- > Internally powered laser (no batteries required)
- > Spring loaded lower guard
- > LED lighted power & laser switches
- > Powerful double-insulated motor for continuous loads

- > Soft start
- > Electric brake
- > Smooth bevel and angle cutting adjustments
- > Well balanced handle design for better control
- > Integrated chip collection
- > Clear view for more accurate cutting

#### Price includes

- 1 tool case
- 1 wrench
- 1 safety eyewear
- 1 instruction manual

- 1 blade
- 1 guide plate
- 1 ear protection