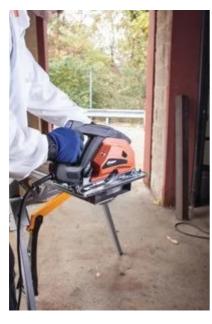

m gear drive
- > Internally powered laser (no batteries required)
- > Spring loaded lower guard
- > LED lighted power & laser switches
- > Powerful double-insulated motor for continuous loads

- > Soft start
- > Electric brake
- > Smooth bevel and angle cutting adjustments
- > Well balanced handle design for better control
- > Integrated chip collection
- > Clear view for more accurate cutting

#### Price includes

- 1 tool case
- 1 wrench
- 1 safety eyewear
- 1 instruction manual

- 1 blade
- 1 guide plate
- 1 ear protection



## Technical data

### TECHNICAL DATA

Current/Voltage

Power consumption

No load speed

Saw blade Ø

Arbor

Max. depth of cut

Weight

120 V

1,800 W

2,300 rpm

9 [230] in[mm]

1 [25.4] in[mm]

3-1/2 [85.725] in[mm]

20.94 [9.5] lbs[kg]

# Application examples