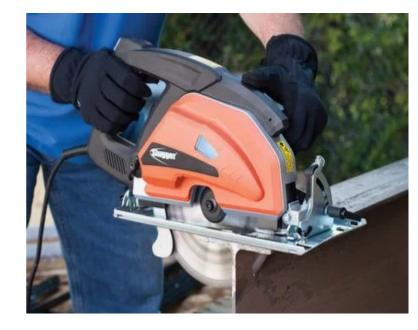

gear drive
- > Internally powered laser (no batteries required)
- > Spring loaded lower guard
- > LED lighted power & laser switches
- > Powerful double-insulated motor for continuous loads

- > Soft start
- > Electric brake
- > Smooth bevel and angle cutting adjustments
- > Well balanced handle design for better control
- > Integrated chip collection
- > Clear view for more accurate cutting

#### Price includes

- 1 tool case
- 1 wrench
- 1 safety eyewear
- 1 instruction manual

- 1 blade
- 1 guide plate
- 1 ear protection



## Technical data

### TECHNICAL DATA

Current/Voltage

Power consumption

No load speed

Saw blade Ø

Arbor

Max. depth of cut

Weight

120 V

1,800 W

2,300 rpm

9 [230] in[mm]

1 [25.4] in[mm]

3-1/2 [85.725] in[mm]

20.94 [9.5] lbs[kg]

# Application examples