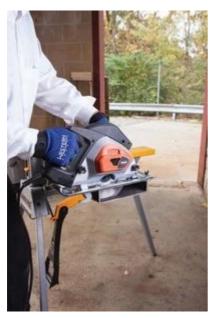

able solution for metal cutting.

Product number: 6 99 08 120 00 0

## Details

- + Powerful double-insulated motor for continuous loads
- + Internally powered laser (no batteries required)
- + Spring loaded lower guard
- + Integrated chip collection

- + Soft start
- + Electric brake
- + Smooth bevel and angle cutting adjustments
- + Well balanced handle design for better control

## Price includes

- + 1 tool case
- + 1 wrench
- + 1 safety eyewear
- + 1 instruction manual

- + 1 blade
- + 1 guide plate
- + 1 ear protection

#### Technical data

#### TECHNICAL DATA

Current/Voltage

Power consumption

No load speed

Saw blade Ø

Arbor

Max. depth of cut

120 V

1,400 W

3,800 rpm

7-1/4 [185] in[mm]

3/4 [20] in[mm]

2-1/2 [63.5] in[mm]



Weight 15 [6.8] lbs[kg]

# Application examples