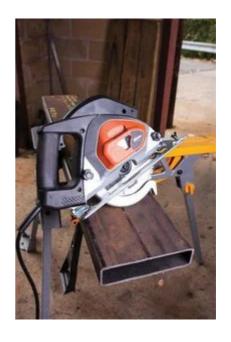

le solution for metal cutting.

Product number: 6 99 08 120 00 0

## Details

- + Powerful double-insulated motor for continuous loads
- + Internally powered laser (no batteries required)
- + Spring loaded lower guard
- + Integrated chip collection

- + Soft start
- + Electric brake
- + Smooth bevel and angle cutting adjustments
- + Well balanced handle design for better control

## Price includes

- + 1 tool case
- + 1 wrench
- + 1 safety eyewear
- + 1 instruction manual

- + 1 blade
- + 1 guide plate
- + 1 ear protection

#### Technical data

#### TECHNICAL DATA

Current/Voltage

Power consumption

No load speed

Saw blade Ø

Arbor

Max. depth of cut

120 V

1,400 W

3,800 rpm

7-1/4 [185] in[mm]

3/4 [20] in[mm]

2-1/2 [63.5] in[mm]



Weight 15 [6.8] lbs[kg]

# Application examples