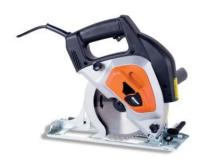

# 7 1/4 in Slugger Metal Cutting Saw

7 1/4 in Slugger Metal Cutting Saw

The Slugger 7-1/4 in Metal Saw is a high performance, durable solution for metal cutting.

Product number: 6 99 08 120 00 0

## Details

- + Powerful double-insulated motor for continuous loads
- + Internally powered laser (no batteries required)
- + Spring loaded lower guard
- + Integrated chip collection

- + Soft start
- + Electric brake
- + Smooth bevel and angle cutting adjustments
- + Well balanced handle design for better control