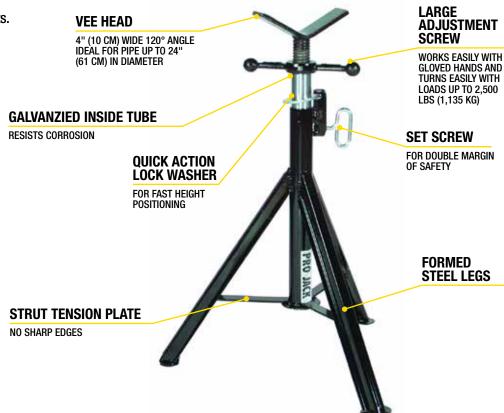

## **PRO JACK®**

A professional jack stand for all budgets.

## **APPLICATIONS**

- 2,500 lbs (1,135 kg) load capacity
- Jack independently load tested for quality assurance
- Backed by forty years of jack stand manufacturing experience

| ITEM # | DESCRIPTION                               | MODEL # | WEIGHT           | LOAD CAPACITY |
|--------|-------------------------------------------|---------|------------------|---------------|
| 780471 | Hi "Pro-Jack"* w/Vee Head                 | ST-871  | 23 lbs (10.4 kg) | 2500 lbs.     |
| 780472 | Hi "Pro-Jack"* w/Roller Head              | ST-872  | 26 lbs (11.8 kg) | 2500 lbs.     |
| 780473 | Hi "Pro-Jack"* w/Bar Stock Head           | ST-873  | 23 lbs (10.4 kg) | 2000 lbs.     |
| 780474 | Hi "Pro-Jack"* w/Stainless Steel Rollers  | ST-874  | 26 lbs (11.8 kg) | 2000 lbs.     |
| 780475 | Hi "Pro-Jack"* w/Stainless Steel Vee Head | ST-875  | 24 lbs (10.9 kg) | 2500 lbs.     |
| 780476 | Hi "Pro-Jack"* w/Ball Transfer Head       | ST-876  | 28 lbs (12.7 kg) | 1000 lbs.     |
| 780477 | Hi "Pro-Jack"* w/Rubber Wheels            | ST-877  | 25 lbs (11.4 kg) | 1200 lbs.     |
| 781050 | ST-448 Hold-Down Device                   | -       | 6 lbs (2.7 kg)   | -             |
| 781056 | Chain Extension Kit (12" pipe increments) | -       | 4 lbs (1.8 kg)   | -             |