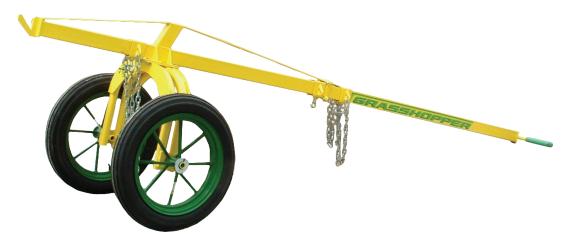

## **GRASSHOPPER**<sup>™</sup>

## The Sumner\* Grasshopper™ is a large capacity manual pipe dolly.

Enables one person to lift 2,000 lbs (900 kg) unassisted

Special sliding chain block design accomodates long & short loads

Carries up to 20" (500 mm) diameter pipe, tool boxes, fittings, and values

Fits through 35 (89 cm) openings

Large diameter tire allows for construction site mobility

Chains can be used to lock wheels for security

| GRASSHOPPER SPECIFICATIONS |              |               |              |               |              | LOAD CAPACITY    |             |              |            |
|----------------------------|--------------|---------------|--------------|---------------|--------------|------------------|-------------|--------------|------------|
| PART NO.                   | DESCRIPTION  | WEIGHT        | HEIGHT       | WIDTH         | LENGTH       | WEIGHT           | HEIGHT      | WIDTH        | LENGTH     |
| 780351                     | GRASSHOPPER™ | 165lbs / 75kg | 40in / 102cm | 35 in / 89 cm | 12ft / 366cm | 2,000lbs / 907kg | 28in / 71cm | 20 in / 51cm | 20ft / 6kg |