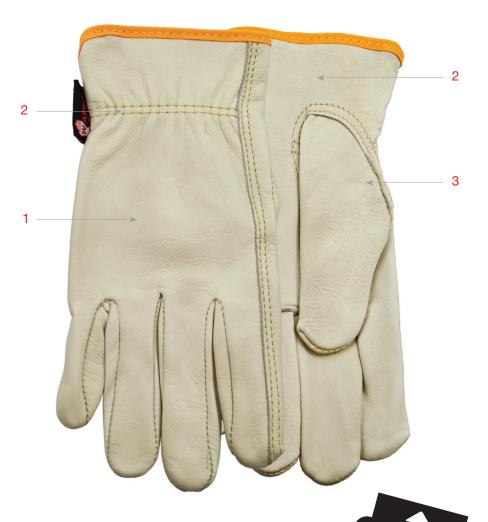

## FEATURES + BENEFITS

- 1 Smooth full-grain cowhide offers strength and durability
- 2 Drivers style with keystone thumb provides additional reinforcement and padding
- 3 Snug-fitting shirred elastic wrist and slip-on style cuff for easy on/off
- 4 Unlined
- 5 Made for a woman's hand