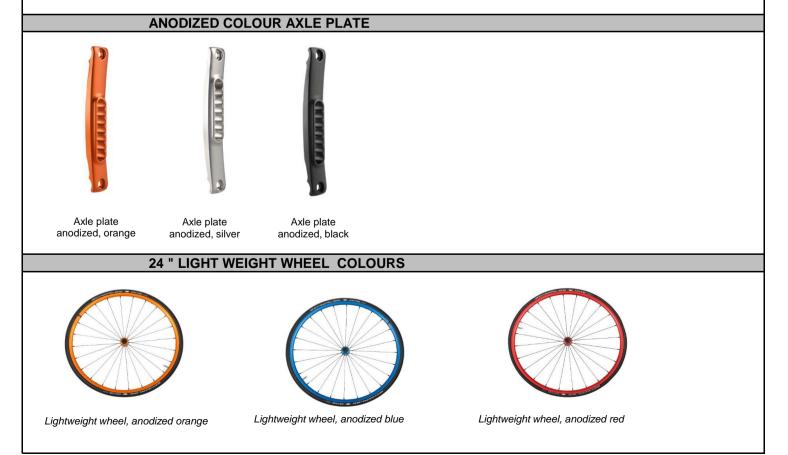

FF 85°



Life FF 75°



Frame FF 85 ° (integrated footrest), inset (20 mm on each side), active

#### FRAME ACCESSORIES



Transit wheels





Crutch holder



Anti-tip swing away

### FRAME ACCESSORIES

Tip assist





Composite hanger 70°/80°





Elevating legrest

Amputee Support Pad



Aluminium hanger, 90°

Platform footplate lightweight angle & depth adjustable composite flip up



Footboard platform, lightweight, carbon fibre, auto folding



Divided footplate composite



Divided footplate aluminum



Platform, angle and depth adjustable;flip up, aluminium with locking system



#### WHEEL LOCKS



Knee lever wheel lock





Brake lever extension

Standard brake



Compact wheel lock



## ACCESSORIES









Caddy

Back pack

High pressure pump

Air pump

Mobile phone pocket