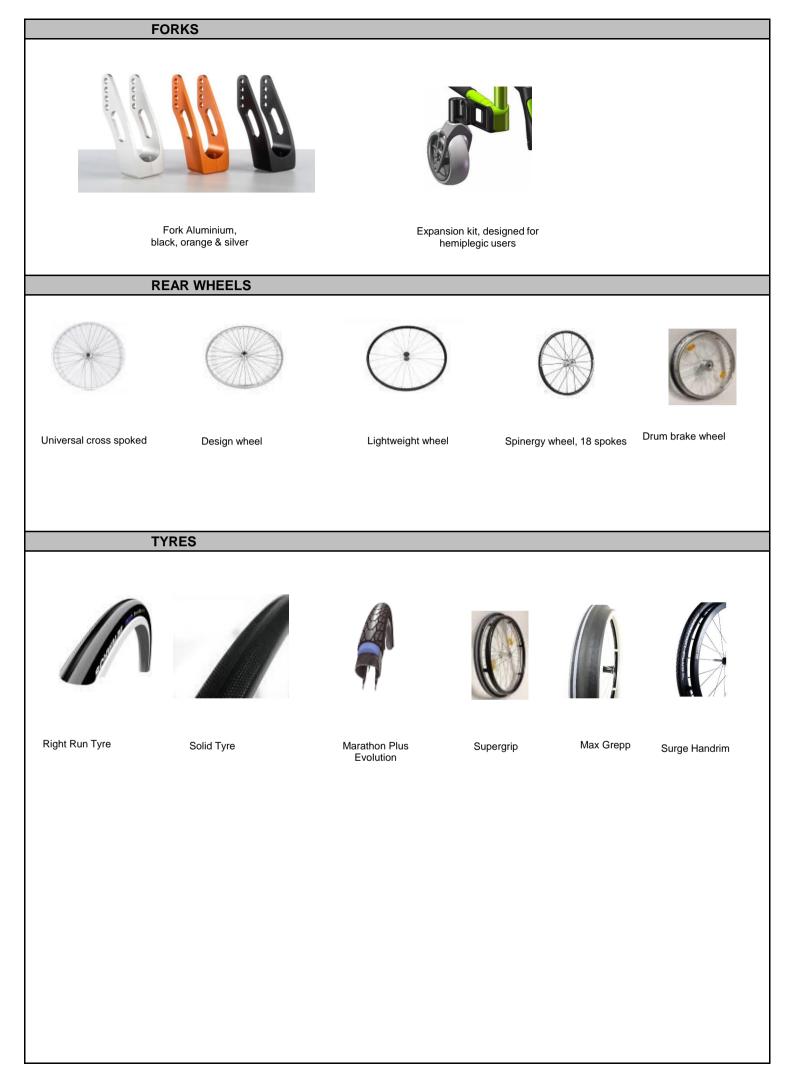

rd carbon with

fender



Sideguard alu with fender



Desk amrest, height adjustable,short armpad(25cm)





Desk armrest, fixed height,short armpad(25cm)



Desk armrest without armpad



Life SA



Life FF 85°



Life FF 75°



Frame FF 85 ° (integrated footrest), inset (20 mm on each side), active

#### FRAME ACCESSORIES



Transit wheels





Crutch holder



Anti-tip swing away

### FRAME ACCESSORIES

Tip assist





Composite hanger 70°/80°





Elevating legrest

Amputee Support Pad



Aluminium hanger, 90°

Platform footplate lightweight angle & depth adjustable composite flip up



Footboard platform, lightweight, carbon fibre, auto folding



Divided footplate composite



Divided footplate aluminum



Platform, angle and depth adjustable;flip up, aluminium with locking system



#### WHEEL LOCKS



Knee lever wheel lock





Brake lever extension

Standard brake



Compact wheel lock



## ACCESSORIES









Caddy

Back pack

High pressure pump

Air pump

Mobile phone pocket