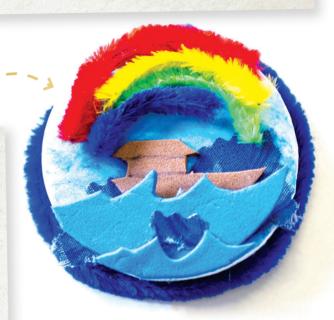

# ARK AND RAINBOW

#### YOU WILL NEED:

- 1. Multi-colored pipe cleaners
- 2. Light-blue foam sheet OR White foam sheet and light-blue paint
- 3. Dark-blue foam sheet
- 4. Brown foam sheet Optional: Blue cloth scraps

3. Sketch and cut out a small ark on the brown foam sheet (Template 5).

### STEPS:

1. Trace and cut out a circle (about 3.5 inches in diameter) on the light blue foam sheet (Template 1).

2. Trace and cut out several layers of waves (for water) on the dark blue foam sheet. You can also use blue

scraps of cloth (Template 4).

4. Glue the dark blue waves on the bottom third of the light blue circle. Glue the ark on top of the waves.

5. Clip pipe cleaners to size, shape each into a half circle, and glue them to the top third of the

6. Optional: outline the light blue circle ornament by gluing a dark blue pipe cleaner around it.