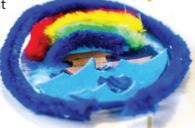

# ARK AND RAINBOW

#### YOU WILL NEED:

- 1. Multi-colored pipe cleaners
- 2. Light-blue foam sheet OR White foam sheet and light-blue paint
- 3. Dark-blue foam sheet
- 4. Brown foam sheet Optional: Blue cloth scraps

3. Sketch and cut out a small ark on the brown foam sheet (Template 5).

### STEPS:

1. Trace and cut out a circle (about 3.5 inches in diameter) on the light blue foam sheet (Template 1).

2. Trace and cut out several layers of waves (for water) on the dark blue foam sheet. You can also use blue

scraps of cloth (Template 4).

4. Glue the dark blue waves on the bottom third of the light blue circle. Glue the ark on top of the waves.

5. Clip pipe cleaners to size, shape each into a half circle, and glue them to the top third of the

6. Optional: outline the light blue circle ornament by gluing a dark blue pipe cleaner around it.