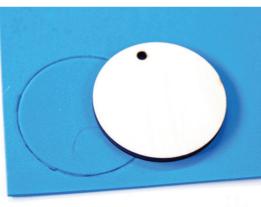

Trace and cut out a circle
 (about 3.5 inches in diameter) on a blue foam sheet (Template 1).

2. Sketch and cut out some continents on a green foam sheet (Template 2).