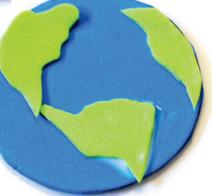

Trace and cut out a circle
 (about 3.5 inches in diameter) on a blue foam sheet (Template 1).

2. Sketch and cut out some continents on a green foam sheet (Template 2).