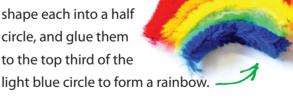

scraps of cloth (Template 4).

4. Glue the dark blue waves on the bottom third of the light blue circle. Glue the ark on top of the waves.

5. Clip pipe cleaners to size, shape each into a half circle, and glue them to the top third of the

6. Optional: outline the light blue circle ornament by gluing a dark blue pipe cleaner around it.