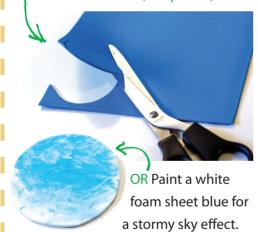

Trace and cut out a circle
 (about 3.5 inches in diameter) on a blue foam sheet (Template 1).

2. Sketch and cut out some continents on a green foam sheet (Template 2).

### STEPS:

1. Trace and cut out a circle (about 3.5 inches in diameter) on the light blue foam sheet (Template 1).

2. Trace and cut out several layers of waves (for water) on the dark blue foam sheet. You can also use blue