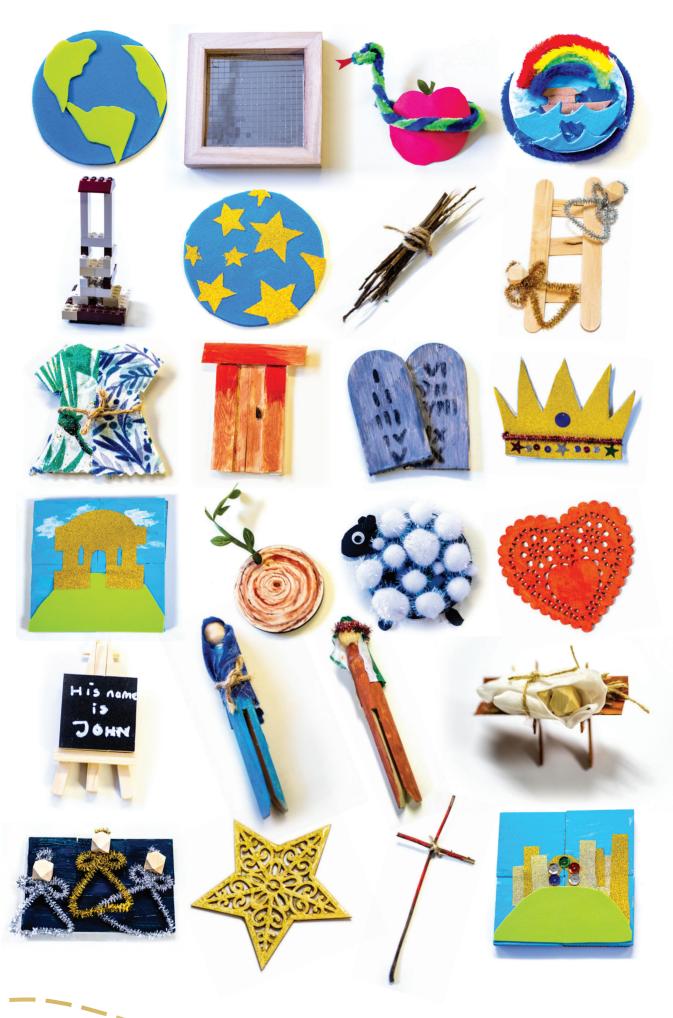

# INTRODUCTION

In this activity book, you will find pictures of the ornaments to use with *Tracing Glory: The Christmas Story Through the Bible*. I made most of these ornaments with supplies from a local craft store, as well as items I already had around the house. With each picture, there are brief instructions on how to make that particular ornament. I have also included one general supply list of all the items needed to make the ornaments pictured here.

In the middle pull-out section, you will find templates to use with each craft.

Another simpler option is to simply cut out the pictures provided in this book and use mod-podge or glue to attach them to pre-made wooden ornaments (purchased from a local craft store) or even just index cards with a hole punched in the top and tied with a ribbon.