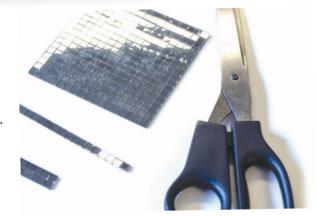

# CRAFT SUPPLY LIST FOR MAKING ORNAMENTS

- Foam sheets 12"x 18" (royal blue, green, light blue, black, gray, white, and brown)
- Metallic glitter foam or adhesive sheets 12"x 18" (gold and silver)
- Felt sheets \*optional\* (1 green)
- Small round or square craft mirror
   OR Mirror tiles OR Aluminum foil and cardboard
- Mini wooden frame \*optional\*
- Multi-colored pipe cleaners
- Multi-colored glitter pipe cleaners (plenty of silver and gold)
- Craft utility wood (2 squares,
   2 rectangles, 1 heart, 1 star, 1 circle
   with star cut-outs)
- Craft paint (midnight blue, light blue, red, black, brown, dark green)
- Glitter paint \*optional\* (gold)
- Wood stain \*optional\*
- Round wood beads (2 large, 8 small)
- Small and large craft/popsicle sticks
- 2 wooden blocks (Joseph: 6"x 1.5"x 1.5" and Mary: 5.25"x 1.5"x 1.5")
   OR Doll pegs (2 large, one small)

- Wooden round with bark and pre-cut hole (looks like a tiny stump)
- Assorted craft jewels OR Sequins
- 3 square scraps of burlap or other fabric
- Small piece of colorfully striped fabric
- Jute twine
- Natural raffia
- Small sprig of fake greenery
- Cotton balls
- Googly eyes
- Two large cinnamon sticks
- Small black chalkboard (mine is 2.25"x 4")
- Small decorative apple (If you can't find this, you can use red foam paper to make your own)
- Neutral-colored Legos or other building block
- Small twigs (I just gathered these from outside)
- Black permanent marker
- · Chalk marker (white)