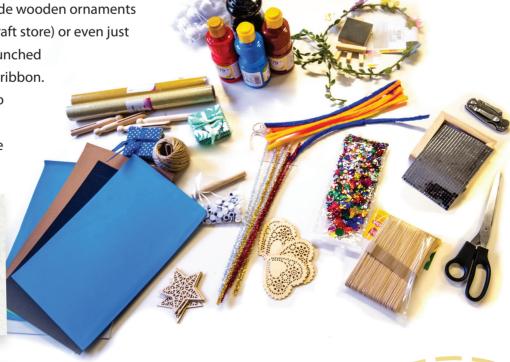

# CRAFT SUPPLY LIST FOR MAKING ORNAMENTS

- Foam sheets 12"x 18" (royal blue, green, light blue, black, gray, white, and brown)
- Metallic glitter foam or adhesive sheets 12"x 18" (gold and silver)
- Felt sheets \*optional\* (1 green)
- Small round or square craft mirror
   OR Mirror tiles OR Aluminum foil and cardboard
- Mini wooden frame \*optional\*
- Multi-colored pipe cleaners
- Multi-colored glitter pipe cleaners (plenty of silver and gold)
- Craft utility wood (2 squares,
   2 rectangles, 1 heart, 1 star, 1 circle
   with star cut-outs)
- Craft paint (midnight blue, light blue, red, black, brown, dark green)
- Glitter paint \*optional\* (gold)
- Wood stain \*optional\*
- Round wood beads (2 large, 8 small)
- Small and large craft/popsicle sticks
- 2 wooden blocks (Joseph: 6"x 1.5"x 1.5" and Mary: 5.25"x 1.5"x 1.5")
   OR Doll pegs (2 large, one small)

- Wooden round with bark and pre-cut hole (looks like a tiny stump)
- Assorted craft jewels OR Sequins
- 3 square scraps of burlap or other fabric
- Small piece of colorfully striped fabric
- Jute twine
- Natural raffia
- Small sprig of fake greenery
- Cotton balls
- Googly eyes
- Two large cinnamon sticks
- Small black chalkboard (mine is 2.25"x 4")
- Small decorative apple (If you can't find this, you can use red foam paper to make your own)
- Neutral-colored Legos or other building block
- Small twigs (I just gathered these from outside)
- Black permanent marker
- · Chalk marker (white)