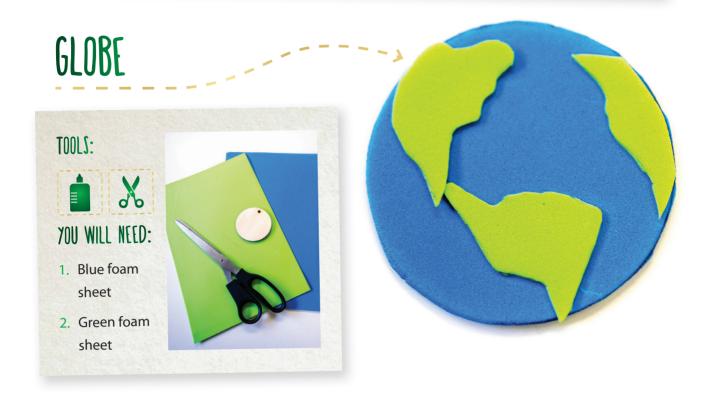

Trace and cut out a circle
 (about 3.5 inches in diameter) on a blue foam sheet (Template 1).

2. Sketch and cut out some continents on a green foam sheet (Template 2).