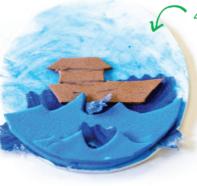

# ARK AND RAINBOW

#### YOU WILL NEED:

- 1. Multi-colored pipe cleaners
- 2. Light-blue foam sheet OR White foam sheet and light-blue paint
- 3. Dark-blue foam sheet
- 4. Brown foam sheet Optional: Blue cloth scraps

3. Sketch and cut out a small ark on the brown foam sheet (Template 5).

### STEPS:

1. Trace and cut out a circle (about 3.5 inches in diameter) on the light blue foam sheet (Template 1).

2. Trace and cut out several layers of waves (for water) on the dark blue foam sheet. You can also use blue

scraps of cloth (Template 4).

4. Glue the dark blue waves on the bottom third of the light blue circle. Glue the ark on top of the waves.

5. Clip pipe cleaners to size, shape each into a half circle, and glue them to the top third of the

6. Optional: outline the light blue circle ornament by gluing a dark blue pipe cleaner around it.