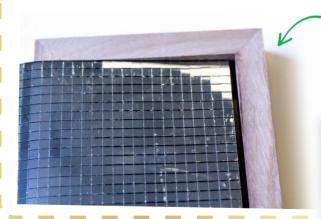

### YOU WILL NEED:

- Square or round craft mirror OR
   Mirror tiles
- 2. Mini picture frame OR pipe cleaner
  - OR
- 1. Aluminum foil
- 2. Cardboard

## STEPS:

- 1. Use craft mirror
- OR cut strips of mirror tiles to size.

- 2. Place mirror into a mini frame.
- OR Make your own frame, by gluing silver glitter pipe cleaners to the edge of the mirror.

Note: You can make your own mirror by cutting a small square of cardboard and covering the cardboard in aluminum foil.