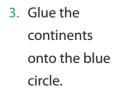

Trace and cut out a circle
 (about 3.5 inches in diameter) on a blue foam sheet (Template 1).

2. Sketch and cut out some continents on a green foam sheet (Template 2).