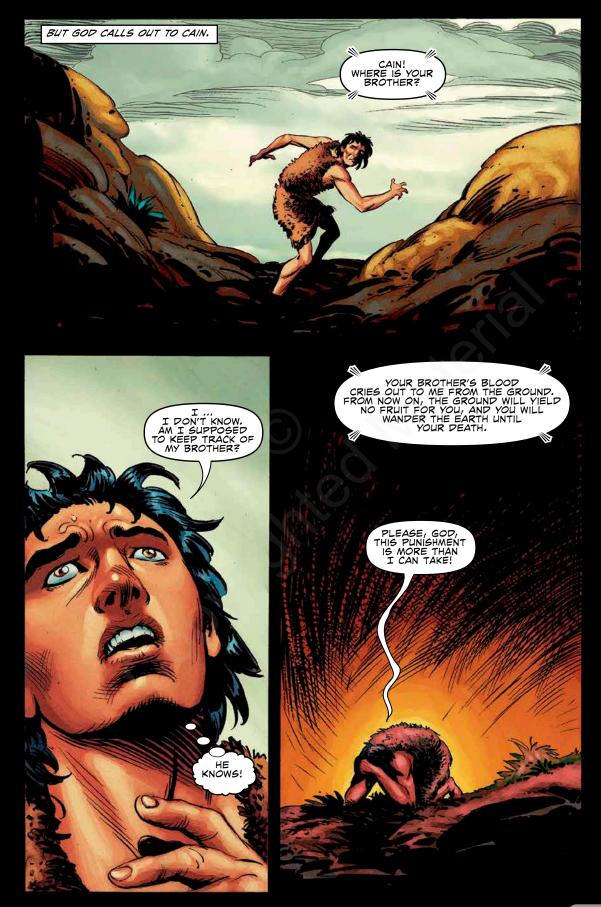

THEN GOD CREATED THE FIRST MAN, ADAM, AND THE FIRST WOMAN, EVE. THEY WERE THE GREATEST OF ALL GOD'S CREATIONS BECAUSE HE MADE THEM IN HIS OWN IMAGE, TO BE A REFLECTION OF WHAT HE IS LIKE. GOD MADE ADAM AND EVE WITH SOULS THAT WOLLD LIVE FOREVER. AND HE PLANNED FOR PEOPLE TO RULE AND LIVE IN HARMONY WITH EVERY LIVING THING ON EARTH.