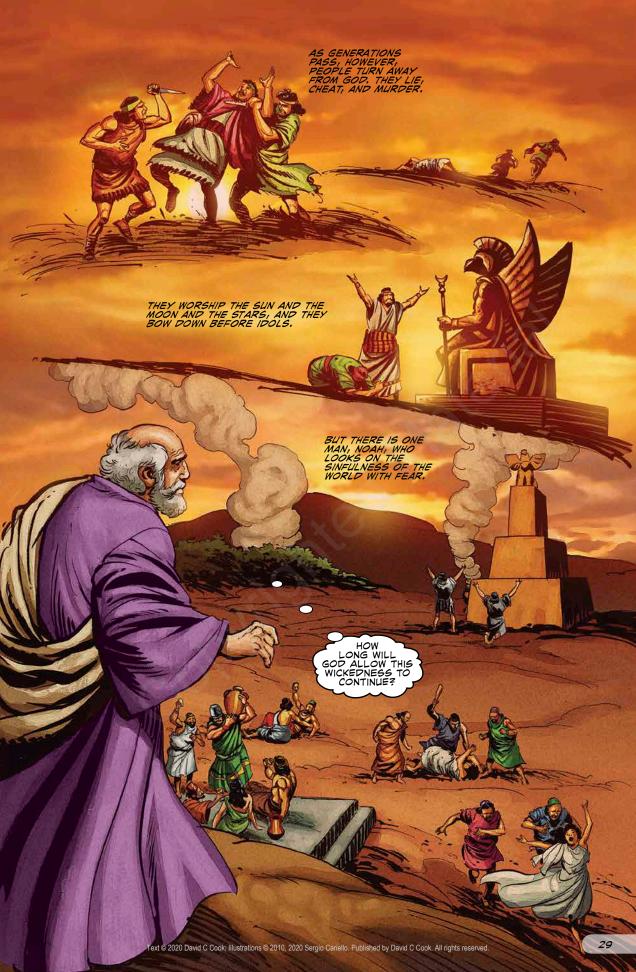

THEN GOD CREATED THE FIRST MAN, ADAM, AND THE FIRST WOMAN, EVE. THEY WERE THE GREATEST OF ALL GOD'S CREATIONS BECAUSE HE MADE THEM IN HIS OWN IMAGE, TO BE A REFLECTION OF WHAT HE IS LIKE. GOD MADE ADAM AND EVE WITH SOULS THAT WOLLD LIVE FOREVER. AND HE PLANNED FOR PEOPLE TO RULE AND LIVE IN HARMONY WITH EVERY LIVING THING ON EARTH.

AND ON THE SEVENTH DAY, GOD RESTED.

MIC 2

176-1

Text © 2020 David C Cook; Illustrations © 2010, 2020 Sergio Cariello. Published by David C Cook. All rights reserve