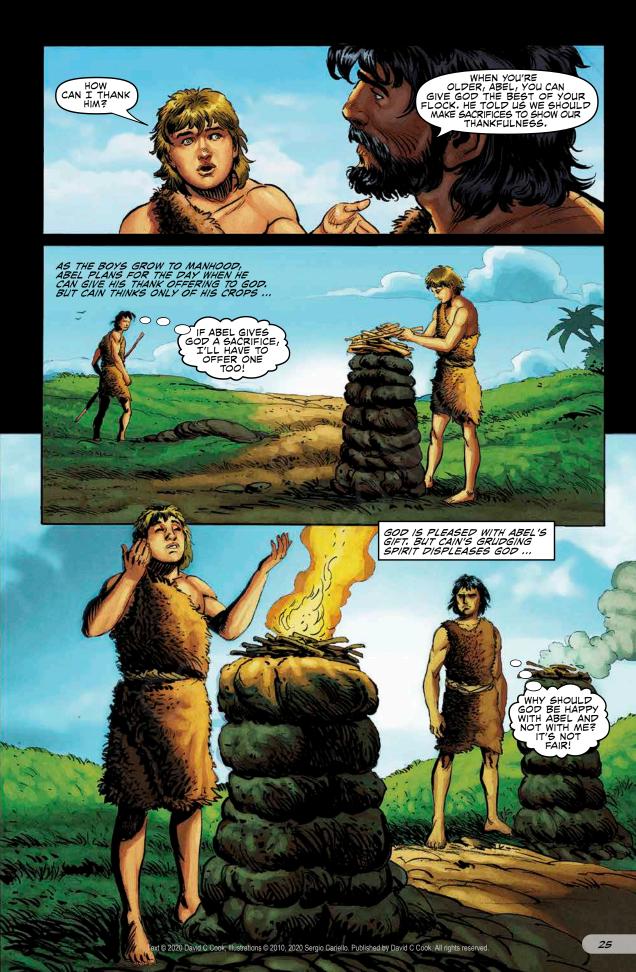

"BE FRUITFUL AND FILL THE EARTH," GOD SAID AS HE BLESSED THE LIVING CREATURES OF THE SEA AND SKY.

AND GOD KNEW THAT IT WAS GOOD.

THEN GOD SAID, "LET THE EARTH BRING FORTH LIVING CREATURES." AND GOD MADE ALL KINDS OF ANIMALS: WILD ONES, TAME ONES-EVEN THOSE THAT CRAWL ON THE GROUND.

THEN GOD CREATED THE FIRST MAN, ADAM, AND THE FIRST WOMAN, EVE. THEY WERE THE GREATEST OF ALL GOD'S CREATIONS BECAUSE HE MADE THEM IN HIS OWN IMAGE, TO BE A REFLECTION OF WHAT HE IS LIKE. GOD MADE ADAM AND EVE WITH SOULS THAT WOLLD LIVE FOREVER. AND HE PLANNED FOR PEOPLE TO RULE AND LIVE IN HARMONY WITH EVERY LIVING THING ON EARTH.