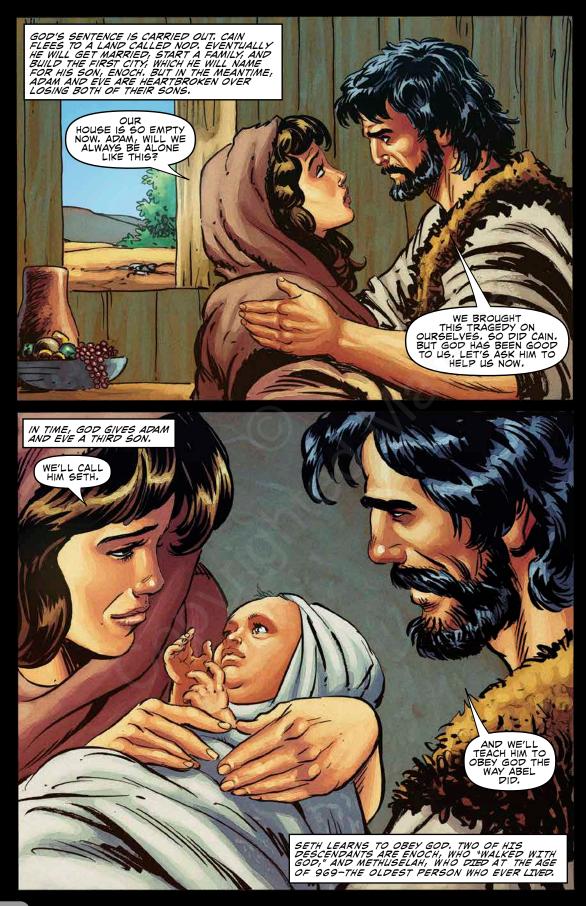

THEN GOD CREATED THE FIRST MAN, ADAM, AND THE FIRST WOMAN, EVE. THEY WERE THE GREATEST OF ALL GOD'S CREATIONS BECAUSE HE MADE THEM IN HIS OWN IMAGE, TO BE A REFLECTION OF WHAT HE IS LIKE. GOD MADE ADAM AND EVE WITH SOULS THAT WOLLD LIVE FOREVER. AND HE PLANNED FOR PEOPLE TO RULE AND LIVE IN HARMONY WITH EVERY LIVING THING ON EARTH.