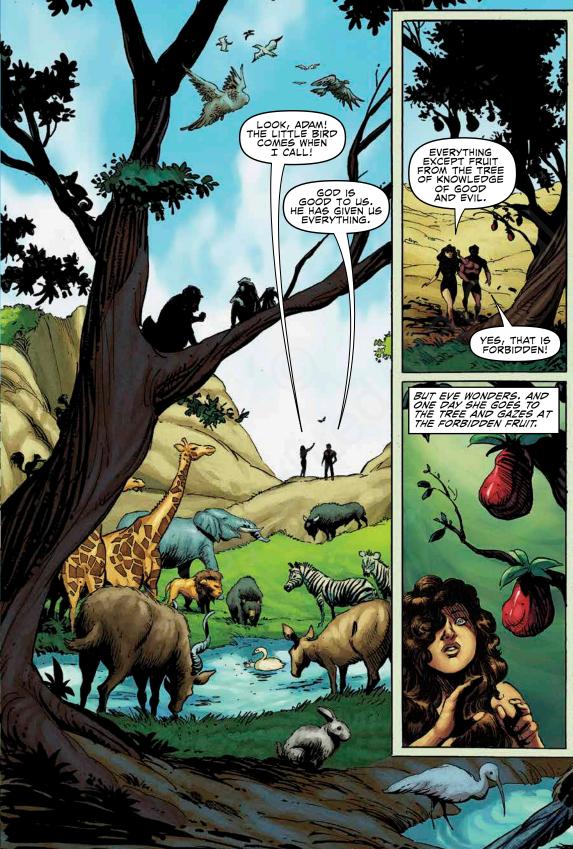

THEN GOD CREATED THE FIRST MAN, ADAM, AND THE FIRST WOMAN, EVE. THEY WERE THE GREATEST OF ALL GOD'S CREATIONS BECAUSE HE MADE THEM IN HIS OWN IMAGE, TO BE A REFLECTION OF WHAT HE IS LIKE. GOD MADE ADAM AND EVE WITH SOULS THAT WOLLD LIVE FOREVER. AND HE PLANNED FOR PEOPLE TO RULE AND LIVE IN HARMONY WITH EVERY LIVING THING ON EARTH.