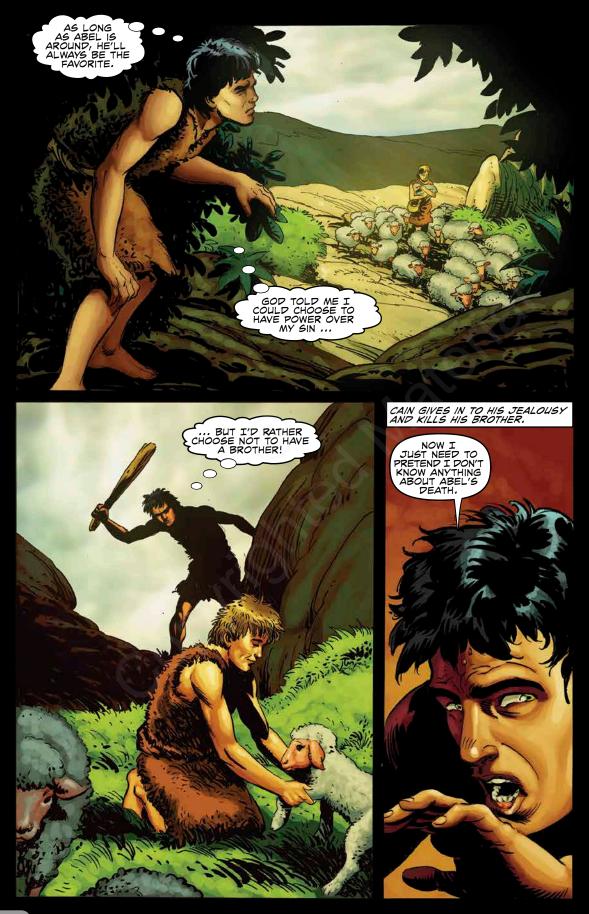

THEN GOD CREATED THE FIRST MAN, ADAM, AND THE FIRST WOMAN, EVE. THEY WERE THE GREATEST OF ALL GOD'S CREATIONS BECAUSE HE MADE THEM IN HIS OWN IMAGE, TO BE A REFLECTION OF WHAT HE IS LIKE. GOD MADE ADAM AND EVE WITH SOULS THAT WOLLD LIVE FOREVER. AND HE PLANNED FOR PEOPLE TO RULE AND LIVE IN HARMONY WITH EVERY LIVING THING ON EARTH.