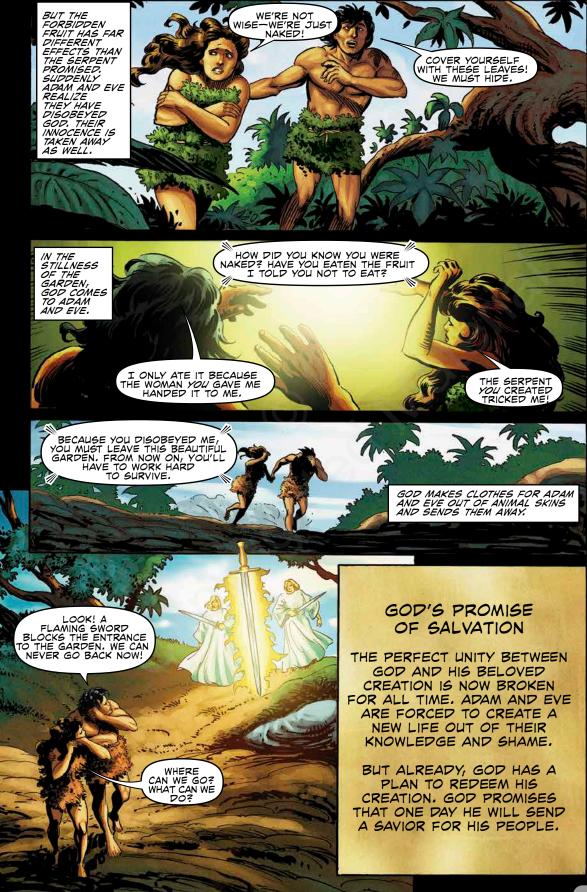

THEN GOD CREATED THE FIRST MAN, ADAM, AND THE FIRST WOMAN, EVE. THEY WERE THE GREATEST OF ALL GOD'S CREATIONS BECAUSE HE MADE THEM IN HIS OWN IMAGE, TO BE A REFLECTION OF WHAT HE IS LIKE. GOD MADE ADAM AND EVE WITH SOULS THAT WOLLD LIVE FOREVER. AND HE PLANNED FOR PEOPLE TO RULE AND LIVE IN HARMONY WITH EVERY LIVING THING ON EARTH.