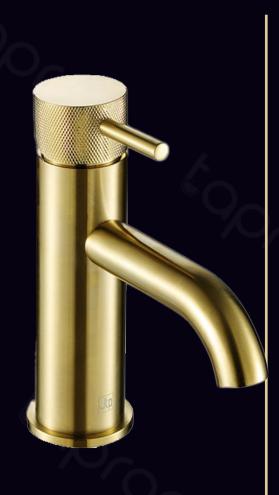

**Shower Mixer with Kit** 

Gold Deck Mounted Swivel Spout Bathroom Basin Tapel Spout Bathroom Basin Tap

Brushed Brass 3 Hole Basin Mixer Tap -Gold

Brushed Brass 3 Hole Basin Mixer Tap -Gold

Brushed Brass Vertical Heated Towel Rail Gold Radiator 1200mm x 500mm - Dual Fuel