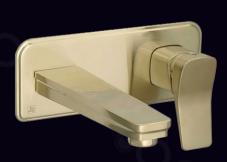

#### Gold Brass Basin Tap Brushed Brass Finish

Gold Wall Mounted Single Lever Basin Mixer Tap -Brushed Brass Finish

Vertical Gold Towel Radiato 1600 X 500 - Brushed Brass Finish

Gold Basin Mixer Tap with Designer Handle - Brushed Brass Gold Bath Shower Mixer Rigid Riser Shower Kit - Brushed Brass Finish