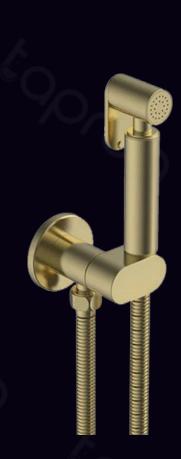

Angled Radiator Valve -Brushed Brass Pair

Traditional Douche Spray Kit with Handset, Hose & Bracket - Brushed Brass Finish