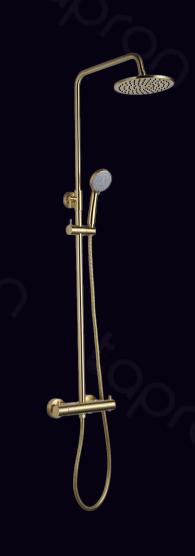

#### Gold Brass Basin Tap Brushed Brass Finish

Gold Wall Mounted Single Lever Basin Mixer Tap -Brushed Brass Finish

Vertical Gold Towel Radiato 1600 X 500 - Brushed Brass Finish

Gold Basin Mixer Tap with Designer Handle - Brushed Brass Gold Bath Shower Mixer Rigid Riser Shower Kit - Brushed Brass Finish