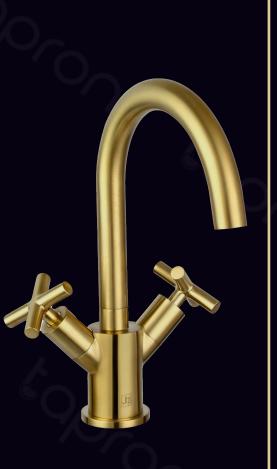

#### Gold Brass Basin Tap Brushed Brass Finish

Gold Wall Mounted Single Lever Basin Mixer Tap -Brushed Brass Finish

Vertical Gold Towel Radiato 1600 X 500 - Brushed Brass Finish

Gold Basin Mixer Tap with Designer Handle - Brushed Brass Gold Bath Shower Mixer Rigid Riser Shower Kit - Brushed Brass Finish