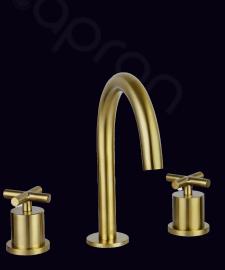

**Shower Mixer with Kit** 

Gold Deck Mounted Swivel Spout Bathroom Basin Tapel Spout Bathroom Basin Tap

Brushed Brass 3 Hole Basin Mixer Tap -Gold

Brushed Brass 3 Hole Basin Mixer Tap -Gold

Brushed Brass Vertical Heated Towel Rail Gold Radiator 1200mm x 500mm - Dual Fuel