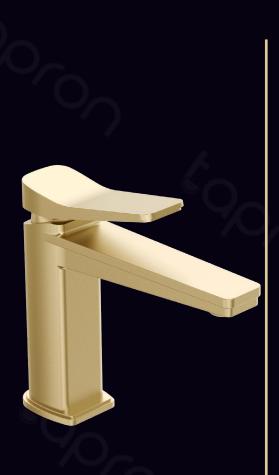

#### Gold Brass Basin Tap Brushed Brass Finish

Gold Wall Mounted Single Lever Basin Mixer Tap -Brushed Brass Finish

Vertical Gold Towel Radiato 1600 X 500 - Brushed Brass Finish

Gold Basin Mixer Tap with Designer Handle - Brushed Brass Gold Bath Shower Mixer Rigid Riser Shower Kit - Brushed Brass Finish