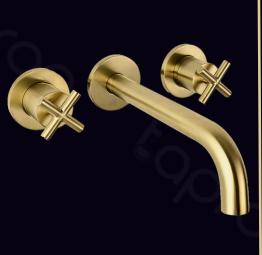

**Shower Mixer with Kit** 

Gold Deck Mounted Swivel Spout Bathroom Basin Tapel Spout Bathroom Basin Tap

Brushed Brass 3 Hole Basin Mixer Tap -Gold

Brushed Brass 3 Hole Basin Mixer Tap -Gold

Brushed Brass Vertical Heated Towel Rail Gold Radiator 1200mm x 500mm - Dual Fuel