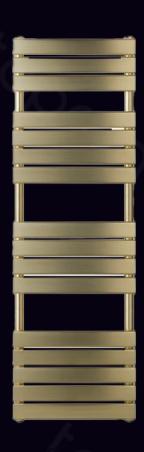

#### Gold Brass Basin Tap Brushed Brass Finish

Gold Wall Mounted Single Lever Basin Mixer Tap -Brushed Brass Finish

Vertical Gold Towel Radiato 1600 X 500 - Brushed Brass Finish

Gold Basin Mixer Tap with Designer Handle - Brushed Brass Gold Bath Shower Mixer Rigid Riser Shower Kit - Brushed Brass Finish