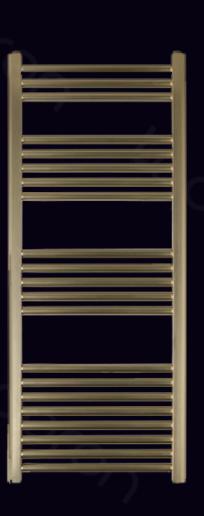

**Shower Mixer with Kit** 

Gold Deck Mounted Swivel Spout Bathroom Basin Tapel Spout Bathroom Basin Tap

Brushed Brass 3 Hole Basin Mixer Tap -Gold

Brushed Brass 3 Hole Basin Mixer Tap -Gold

Brushed Brass Vertical Heated Towel Rail Gold Radiator 1200mm x 500mm - Dual Fuel