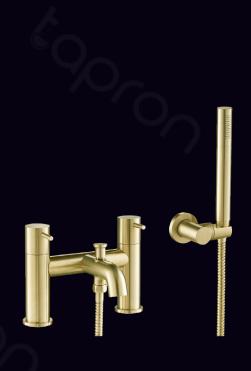

Angled Radiator Valve -Brushed Brass Pair

Traditional Douche Spray Kit with Handset, Hose & Bracket - Brushed Brass Finish