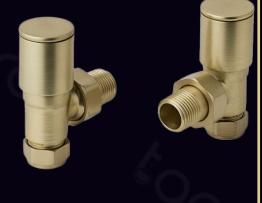

Angled Radiator Valve -Brushed Brass Pair

Traditional Douche Spray Kit with Handset, Hose & Bracket - Brushed Brass Finish