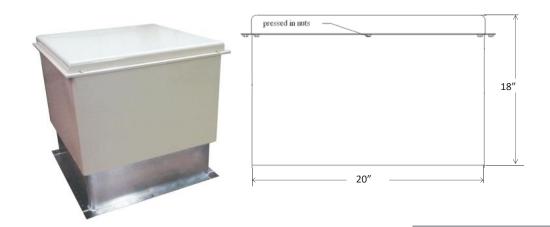

**Note:** Overall height of the Pipe Chase Housing mounted on top of the Sigrist Curb is 39" tall - There is a 3" skirt/overlap from the Pipe Chase Housing down over the top of the curb.

## Specifications - Pipe Chase Housing

0.080" aluminum (Housing and curb assemblies)

UV protected powder coating - Housing only

Full thermal break interior with gaskets and insulation

Stainless steel fasteners

Housing has Exit Seal locater/starter dimples

## Specifications - Curb

0.080" aluminum - non finished exterior

Skip welded seams

Full thermal break interior (Insulation pad)

<sup>\*\*\*</sup> Dimensions are nominal and may be revised without notice