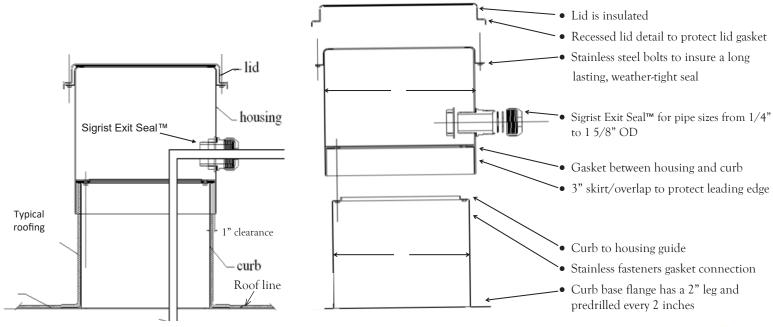

**Note:** Overall height of the Pipe Chase Housing mounted on top of the Sigrist Curb is 33" tall - There is a 3" skirt/overlap from the Pipe Chase Housing down over the top of the curb.

## Specifications - Pipe Chase Housing

 $0.080^{\prime\prime}$  aluminum (Housing and curb assemblies)

UV protected powder coating - Housing only

Full thermal break interior with gaskets and insulation

Stainless steel fasteners

Housing has Exit Seal locater/starter dimples

## Specifications - Curb

0.080" aluminum - non finished exterior

Skip welded seams

Full thermal break interior (Insulation pad)

<sup>\*\*\*</sup> Dimensions are nominal and may be revised without notice