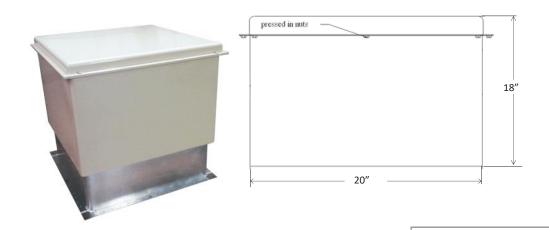

## AL-202018 & ALTC-MNG18 Medium Next Gen Pipe Chase Housing & 18" Curb

| Model #    | Description | Length | Width | Height |
|------------|-------------|--------|-------|--------|
| AL-202018  | Housing     | 20"    | 20"   | 18"    |
| ALTC-MNG18 | Curb        | 18"    | 18"   | 18"    |

**Note:** Overall height of the Pipe Chase Housing mounted on top of the Sigrist Curb is 33" tall - There is a 3" skirt/overlap from the Pipe Chase Housing down over the top of the curb.

Housing has Exit Seal locater/starter dimples