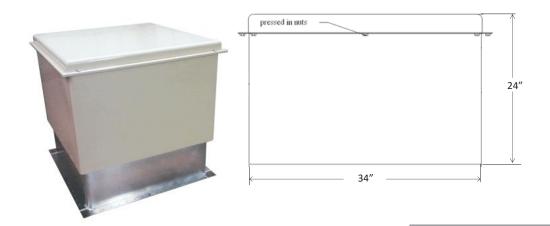

## **Specifications - Pipe Chase Housing**

.125" aluminum (Housing and curb assemblies)

UV protected powder coating - Housing only

Full thermal break interior with gaskets and insulation

Stainless steel fasteners

Housing has Exit Seal locater/starter dimples

## Specifications - Curb

.125" aluminum - non finished exterior

Skip welded seams

Full thermal break interior (Insulation pad)

<sup>\*\*\*</sup> Dimensions are nominal and may be revised without notice