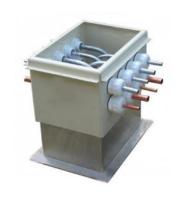

### Pipe Chase Housing & Curb

Shown above with 4 Sigrist Exit Seals™ installed (Sigrist Exit Seals™ available in sizes 1/4″ to 15/8″ OD)

Max. number of Sigrist Exit Seals™ is 16. (8 Sigrist Exit Seal per front and back)

| Model #   | Description | Length | Width | Height |
|-----------|-------------|--------|-------|--------|
| AL-201412 | Housing     | 20.5"  | 14.5" | 13.5"  |
| ALTC-M18  | Curb        | 18.5"  | 12.5" | 18"    |