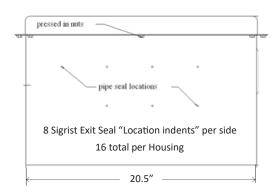

| Model #   | Description | Length | Width | Height |
|-----------|-------------|--------|-------|--------|
| AL-201412 | Housing     | 20.5"  | 14.5" | 13.5"  |
| ALTC-M18  | Curb        | 18.5"  | 12.5" | 18"    |