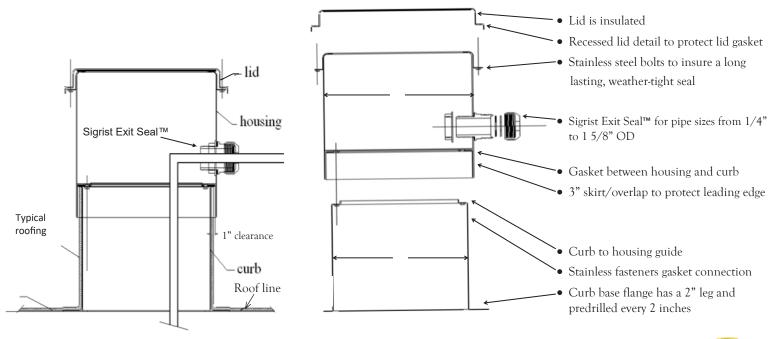

### Pipe Chase Housing & Curb

Shown above with 4 Sigrist Exit Seals™ installed (Sigrist Exit Seals™ available in sizes 1/4″ to 15/8″ OD)

Max. number of Sigrist Exit Seals™ is 16. (8 Sigrist Exit Seal per front and back)

# **Specifications - Pipe Chase Housing**

.080 aluminum (Body and lid)

UV protected powder coating - Housing only

Full thermal break interior with gaskets and insulation

Stainless steel fasteners

Housing has Exit Seal locater/starter dimples

### **Specifications - Curb**

.080 aluminum - non finished exterior

Full thermal break interior (Insulation pad)

## Specifications - Sigrist Exit Seal™

Injection molded ABS - Schedule-80 performance

Color: White

Sizes: 11 pathway sizes (.25" through 1 5/8" OD line sizes)