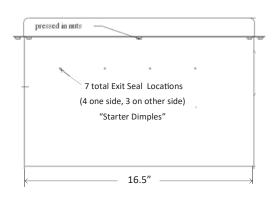

| Model #   | Description | Length | Width | Height |
|-----------|-------------|--------|-------|--------|
| AL-161010 | Housing     | 16.5"  | 10"   | 12.5"  |
| AL-158C   | Curb        | 14.5"  | 8"    | 14"    |

#### Specifications - Curb

.080 aluminum - non finished exterior
Full thermal break interior (Insulation pad)