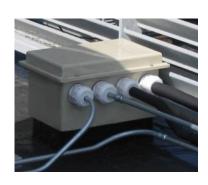

#### Pipe Chase Housing & Curb

Shown above with 4 Sigrist Exit Seals™ installed (Sigrist Exit Seals™ available in sizes 1/4" to 15/8" OD)

Max. number of Sigrist Exit Seals<sup>™</sup> is 7 (4 on one side and 3 on the other)

| Model #   | Description | Length | Width | Height |
|-----------|-------------|--------|-------|--------|
| AL-161010 | Housing     | 16.5"  | 10"   | 12.5"  |
| AL-158C   | Curb        | 14.5"  | 8"    | 14"    |

### **Specifications - Pipe Chase Housing**

.080 aluminum (Body and lid)

UV protected powder coating

Full thermal break interior with gaskets and insulation

Stainless steel fasteners

Housing has Exit Seal locater/starter dimples