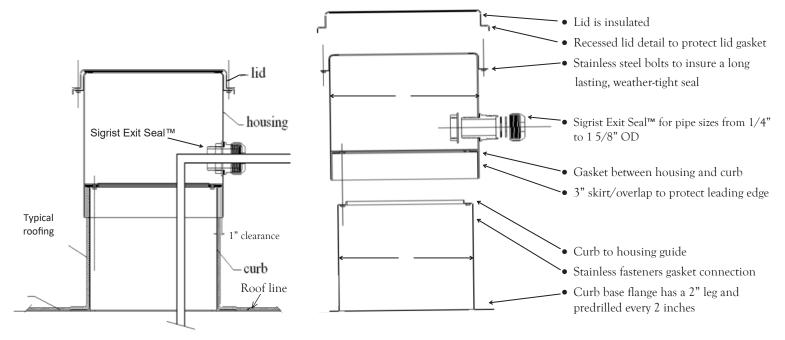

#### Pipe Chase Housing & Curb

Shown above with 4 Sigrist Exit Seals™ installed (Sigrist Exit Seals™ available in sizes 1/4" to 15/8" OD)

Max. number of Sigrist Exit Seals<sup>™</sup> is 7 (4 on one side and 3 on the other)

**Note:** Overall height of the Pipe Chase Housing mounted on top of the Sigrist Curb is 23.5" tall - There is a 3" skirt/overlap from the Pipe Chase Housing down over the top of the curb.

### **Specifications - Pipe Chase Housing**

.080 aluminum (Body and lid)

UV protected powder coating

Full thermal break interior with gaskets and insulation

Stainless steel fasteners

Housing has Exit Seal locater/starter dimples

#### Specifications - Curb

.080 aluminum - non finished exterior
Full thermal break interior (Insulation pad)

## Specifications - Sigrist Exit Seal™

Injection molded ABS - Schedule-80 performance

Color: White

Sizes: 11 pathway sizes (.25" through 1 5/8" OD line sizes)

<sup>\*\*\*</sup> Dimensions are nominal and may be revised without notice