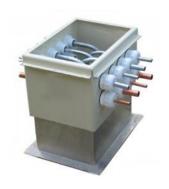

#### Pipe Chase Housing & Curb

Shown above with 4 Sigrist Exit Seals™ installed (Sigrist Exit Seals™ available in sizes 1/4″ to 15/8″ OD)

Max. number of Sigrist Exit Seals™ is 16. (8 Sigrist Exit Seal per front and back)

| Model #   | Description | Length | Width | Height |
|-----------|-------------|--------|-------|--------|
| AL-201412 | Housing     | 20.5"  | 14.5" | 13.5"  |
| AL-1014   | Curb        | 18.5"  | 12.5" | 14"    |