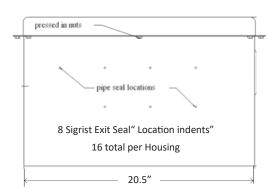

| Model #   | Description | Length | Width | Height |
|-----------|-------------|--------|-------|--------|
| AL-201412 | Housing     | 20.5"  | 14.5" | 13.5"  |
| AL-1014   | Curb        | 18.5"  | 12.5" | 14"    |