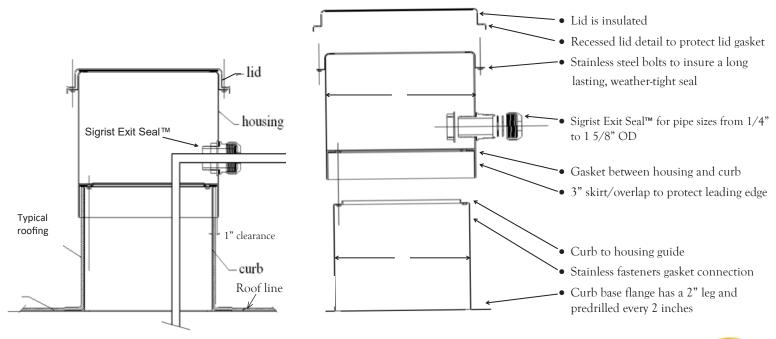

#### Pipe Chase Housing & Curb

Shown above with 4 Sigrist Exit Seals™ installed (Sigrist Exit Seals™ available in sizes 1/4″ to 15/8″ OD)

Max. number of Sigrist Exit Seals™ is 16. (8 Sigrist Exit Seal per front and back)

**Note:** Overall height of the Pipe Chase Housing mounted on top of the Sigrist Curb is 24.5" tall - There is a 3" skirt/overlap from the Pipe Chase Housing down over the top of the curb.

#### **Specifications - Pipe Chase Housing**

.080 aluminum (Body and lid)

UV protected powder coating - Housing only

Full thermal break interior with gaskets and insulation

Stainless steel fasteners

Housing has Exit Seal locater/starter dimples

#### **Specifications - Curb**

.080 aluminum - non finished exterior

Full thermal break interior (Insulation pad)

### Specifications - Sigrist Exit Seal™

Injection molded ABS - Schedule-80 performance

Color: White

Sizes: 11 pathway sizes (.25" through 15/8" OD line sizes)

<sup>\*\*\*</sup> Dimensions are nominal and may be revised without notice