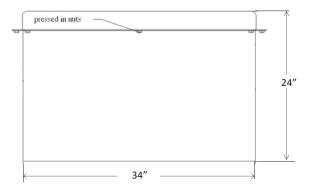

## Model AL-343424 & AL-323214 LARGE Pipe Chase Housing & 14" Curb

| Model #   | Description | Length | Width | Height |
|-----------|-------------|--------|-------|--------|
| AL-343424 | Housing     | 34"    | 34"   | 24"    |
| AL-323214 | Curb        | 32"    | 32"   | 14"    |

Housing has Exit Seal locater/starter dimples