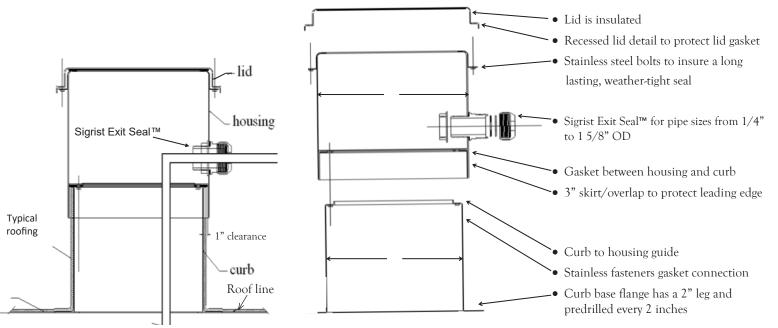

**Note:** Overall height of the Pipe Chase Housing mounted on top of the Sigrist Curb is 35" tall - There is a 3" skirt/overlap from the Pipe Chase Housing down over the top of the curb.

\*\*\* Dimensions are nominal and may be revised without notice

## Specifications - Pipe Chase Housing

.125" aluminum (Housing and curb assemblies) UV protected powder coating - Housing only Full thermal break interior with gaskets and insulation Stainless steel fasteners

Housing has Exit Seal locater/starter dimples

## Specifications - Curb

.125" aluminum - non finished exterior

Skip welded seams

Full thermal break interior (Insulation pad)