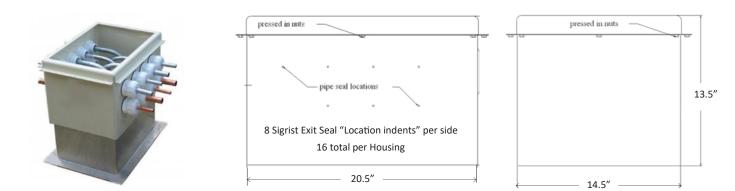

### Pipe Chase Housing & Curb

Shown above with 4 Sigrist Exit Seals<sup>™</sup> installed (Sigrist Exit Seals<sup>™</sup> available in sizes 1/4" to 1 5/8" OD)

Max. number of Sigrist Exit Seals<sup>™</sup> is 16. (8 Sigrist Exit Seal per front and back)

| Model #   | Description | Length | Width | Height |
|-----------|-------------|--------|-------|--------|
| AL-201412 | Housing     | 20.5"  | 14.5" | 13.5"  |
| ALTC-M24  | Curb        | 18.5"  | 12.5" | 24"    |

**Note:** Overall height of the Pipe Chase Housing mounted on top of the Sigrist Curb is 34.5" tall - There is a 3" skirt/overlap from the Pipe Chase Housing down over the top of the curb.

\*\*\* Dimensions are nominal and may be revised without notice