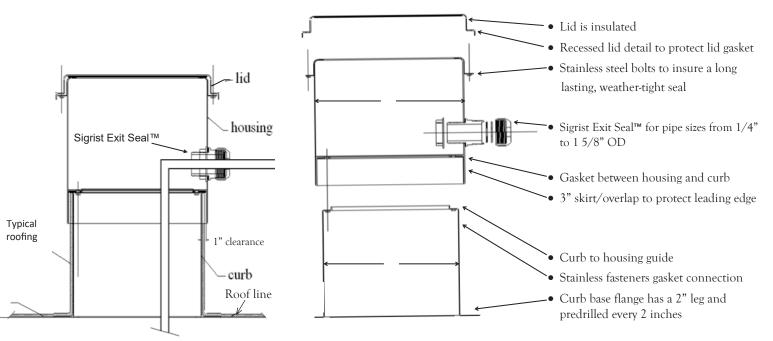

**Note:** Overall height of the Pipe Chase Housing mounted on top of the Sigrist Curb is 34.5" tall - There is a 3" skirt/overlap from the Pipe Chase Housing down over the top of the curb.

\*\*\* Dimensions are nominal and may be revised without notice

### Specifications - Pipe Chase Housing

.080 aluminum (Body and lid)

UV protected powder coating - Housing only

Full thermal break interior with gaskets and insulation

Stainless steel fasteners

Housing has Exit Seal locater/starter dimples

### Specifications - Curb

.080 aluminum - non finished exterior

Full thermal break interior (Insulation pad)

#### Specifications - Sigrist Exit Seal™

Injection molded ABS - Schedule-80 performance Color: White

Sizes: 11 pathway sizes (.25" through 1 5/8" OD line sizes)