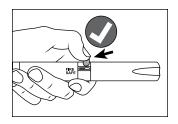

## PROPER USE:

The PepperBall® COMPACT™ is ready for shooting. Do not attempt to disassemble or reload before firing.

1 Point open end away from yourself

3 POSITION THUMB | Place thumb on trigger as shown