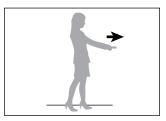

## PROPER USE:

The PepperBall® COMPACT™ is ready for shooting. Do not attempt to disassemble or reload before firing.

1 Point open end away from yourself

3 POSITION THUMB | Place thumb on trigger as shown

4 AIM AT INTENDED TARGET | Point towards target that is within 30' of your location.

PepperBall® A Division of United Tactical Systems, LLC 28101 Ballard Drive, Suite F Lake Forest, IL 60045 PepperBall.com I (888) 874-3491