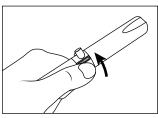

## PROPER USE:

The PepperBall® COMPACT™ is ready for shooting. Do not attempt to disassemble or reload before firing.

1 Point open end away from yourself

3 POSITION THUMB | Place thumb on trigger as shown