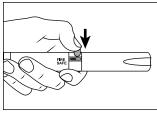

## PROPER USE:

The PepperBall® COMPACT™ is ready for shooting. Do not attempt to disassemble or reload before firing.

1 Point open end away from yourself

3 POSITION THUMB | Place thumb on trigger as shown