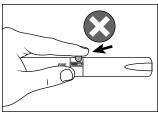

## PROPER USE:

The PepperBall® COMPACT™ is ready for shooting. Do not attempt to disassemble or reload before firing.

1 Point open end away from yourself

3 POSITION THUMB | Place thumb on trigger as shown