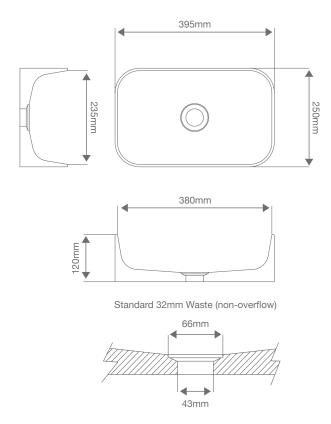

## Illy Vessel Basin - POWDER

Make a statement in your bathroom with the Illy powder basin. Featuring stunning detailing on the outer edge, a delicate profile and a gently curved interior, all in a compact size designed specifically for for those smaller spaces.

Size: L395mm x W250mm x H120mm | Weight: Approx. 10kg | Standard 32mm Waste (non-overflow)