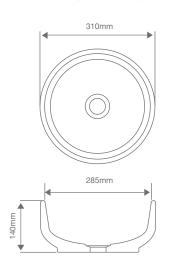

### Lauren Vessel Basin - MINI

The Lauren Mini basin has all the gorgeous concrete detailing of the original Lauren Round Basin but in a smaller size, perfect for smaller spaces and powder rooms.

Size: 310mm Diameter x H140mm | Weight: Approx. 6kg | Standard 32mm Waste (non-overflow)