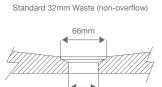

Size: 390mm Diameter x H140mm | Weight: Approx. 12kg | Standard 32mm Waste (non-overflow)

Standard 32mm Waste (non-overflow)