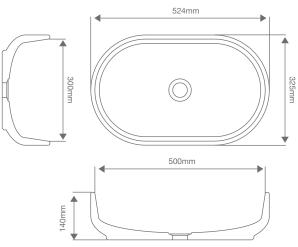

#### Lauren Vessel Basin - PILL

Make a statement in your bathroom with DLH Designs' unique, handcrafted concrete basins. Available in 17 eye-catching shades, each basin features stunning, textural concrete detailing on the exterior while having a smooth, well-draining, easy to clean interior surface.

Size: L525mm x W325mm x H140mm | Weight: Approx. 14kg | Standard 32mm Waste (non-overflow)

43mm