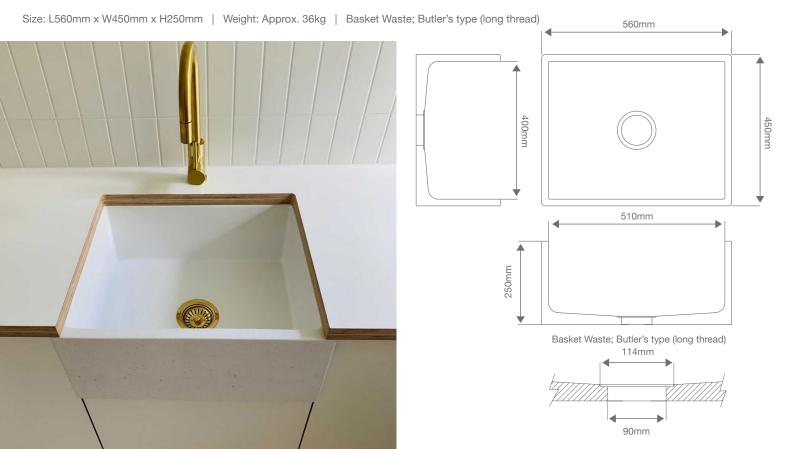

### **BROOKLYN LAUNDRY TROUGH**

A sleek, timeless design and generous size makes the Brooklyn a perfect addition to your laundry. The straight no-fuss sides highlight the concrete's features and the carefully designed, gently sloped base ensures the sink drains efficiently and completely.