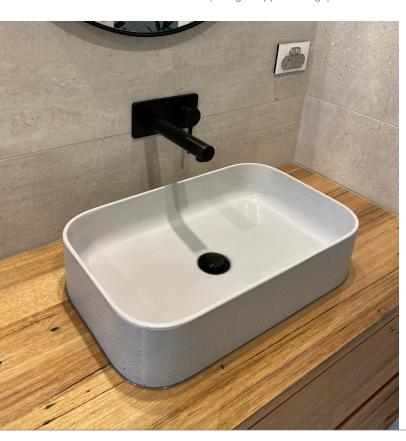

### Illy Vessel Basin - MAIN

Make a statement in your bathroom with the Illy Main basin. Featuring stunning detailing on the outer edge, a delicate profile and a gently curved interior, all in a luxurious size designed specifically for generous spaces.

Size: L520mm x W325mm x H120mm | Weight: Approx. 14kg | Standard 32mm Waste (non-overflow)