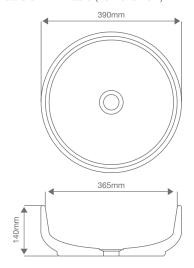

#### Lauren Vessel Basin - ROUND

The Lauren vessel basin is beautiful in its simplicity and would make a stunning addition to any bathroom or powder room. The gently curved outer edge showcases the concrete's individual character.

Size: 390mm Diameter x H140mm | Weight: Approx. 12kg | Standard 32mm Waste (non-overflow)

Standard 32mm Waste (non-overflow)