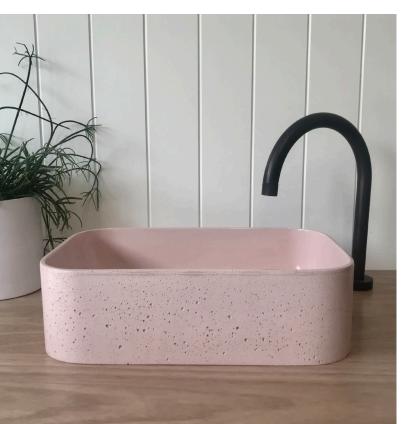

## Illy Vessel Basin - POWDER

Make a statement in your bathroom with the Illy powder basin. Featuring stunning detailing on the outer edge, a delicate profile and a gently curved interior, all in a compact size designed specifically for for those smaller spaces.

Size: L395mm x W250mm x H120mm | Weight: Approx. 10kg | Standard 32mm Waste (non-overflow)