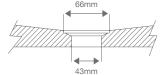

Size: L525mm x W325mm x H140mm | Weight: Approx. 14kg | Standard 32mm Waste (non-overflow)

43mm