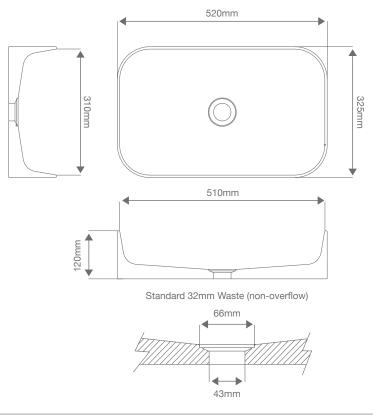

### Illy Vessel Basin - MAIN

Make a statement in your bathroom with the Illy Main basin. Featuring stunning detailing on the outer edge, a delicate profile and a gently curved interior, all in a luxurious size designed specifically for generous spaces.

Size: L520mm x W325mm x H120mm | Weight: Approx. 14kg | Standard 32mm Waste (non-overflow)