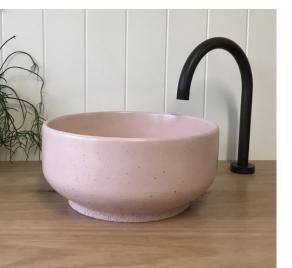

### Lauren Vessel Basin - MINI

The Lauren Mini basin has all the gorgeous concrete detailing of the original Lauren Round Basin but in a smaller size, perfect for smaller spaces and powder rooms.

Size: 310mm Diameter x H140mm | Weight: Approx. 6kg | Standard 32mm Waste (non-overflow)