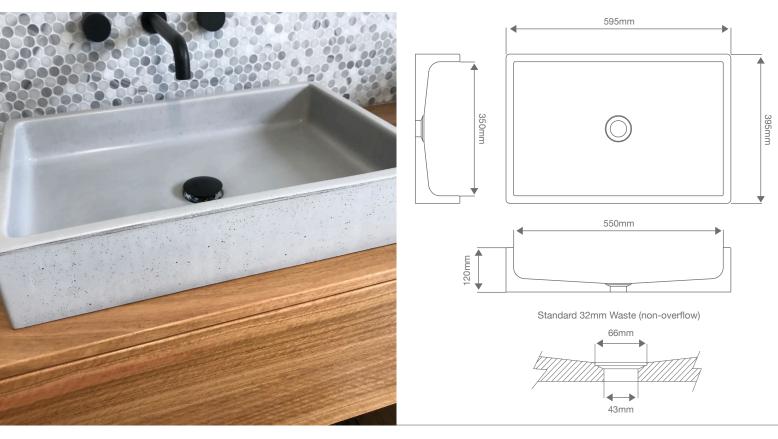

#### Lucca Vessel Basin

The Lucca vessel basin is perfect for those wanting a minimalistic, sleek basin. Featuring a modern, satin finish and generous sizing, the Lucca works extremely well in both home and commercial settings.

Size: L595mm x W395mm x H120mm | Weight: Approx. 26kg | Standard 32mm Waste (non-overflow)