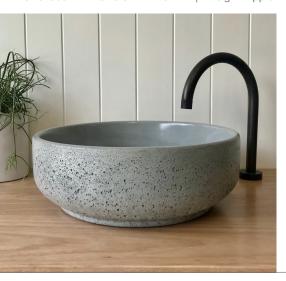

#### Lauren Vessel Basin - ROUND

The Lauren vessel basin is beautiful in its simplicity and would make a stunning addition to any bathroom or powder room. The gently curved outer edge showcases the concrete's individual character.

Size: 390mm Diameter x H140mm | Weight: Approx. 12kg | Standard 32mm Waste (non-overflow)

Standard 32mm Waste (non-overflow)