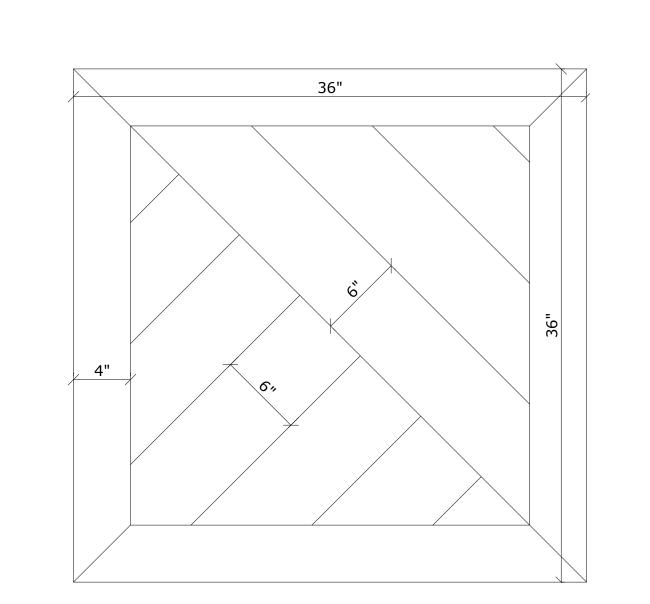

| MATERIAL:   | Monarch Plank Engineered Wood Parquet [Unfinished] [Prefinished] | TITLE: Alizes Pattern, 36" x 36" Panel | JOB NO.:                       |
|-------------|------------------------------------------------------------------|----------------------------------------|--------------------------------|
| COLLECTION: | COLOR(S):                                                        | CAD FILE: Alizes-Model                 |                                |
| SPECIE(S):  | DWG SIZE:                                                        |                                        |                                |
| REV.:       | SCALE: 1:1                                                       | monarchplank.com                       | monarchplank.com               |
| DRAWN BY:   | DATE:                                                            | MONARCH PLANK  HARDWOOD FLOORING       | Copyright 2023 by Galleher LLC |
| FAB. CHK:   | DATE:                                                            | —————————————————————————————————————— |                                |