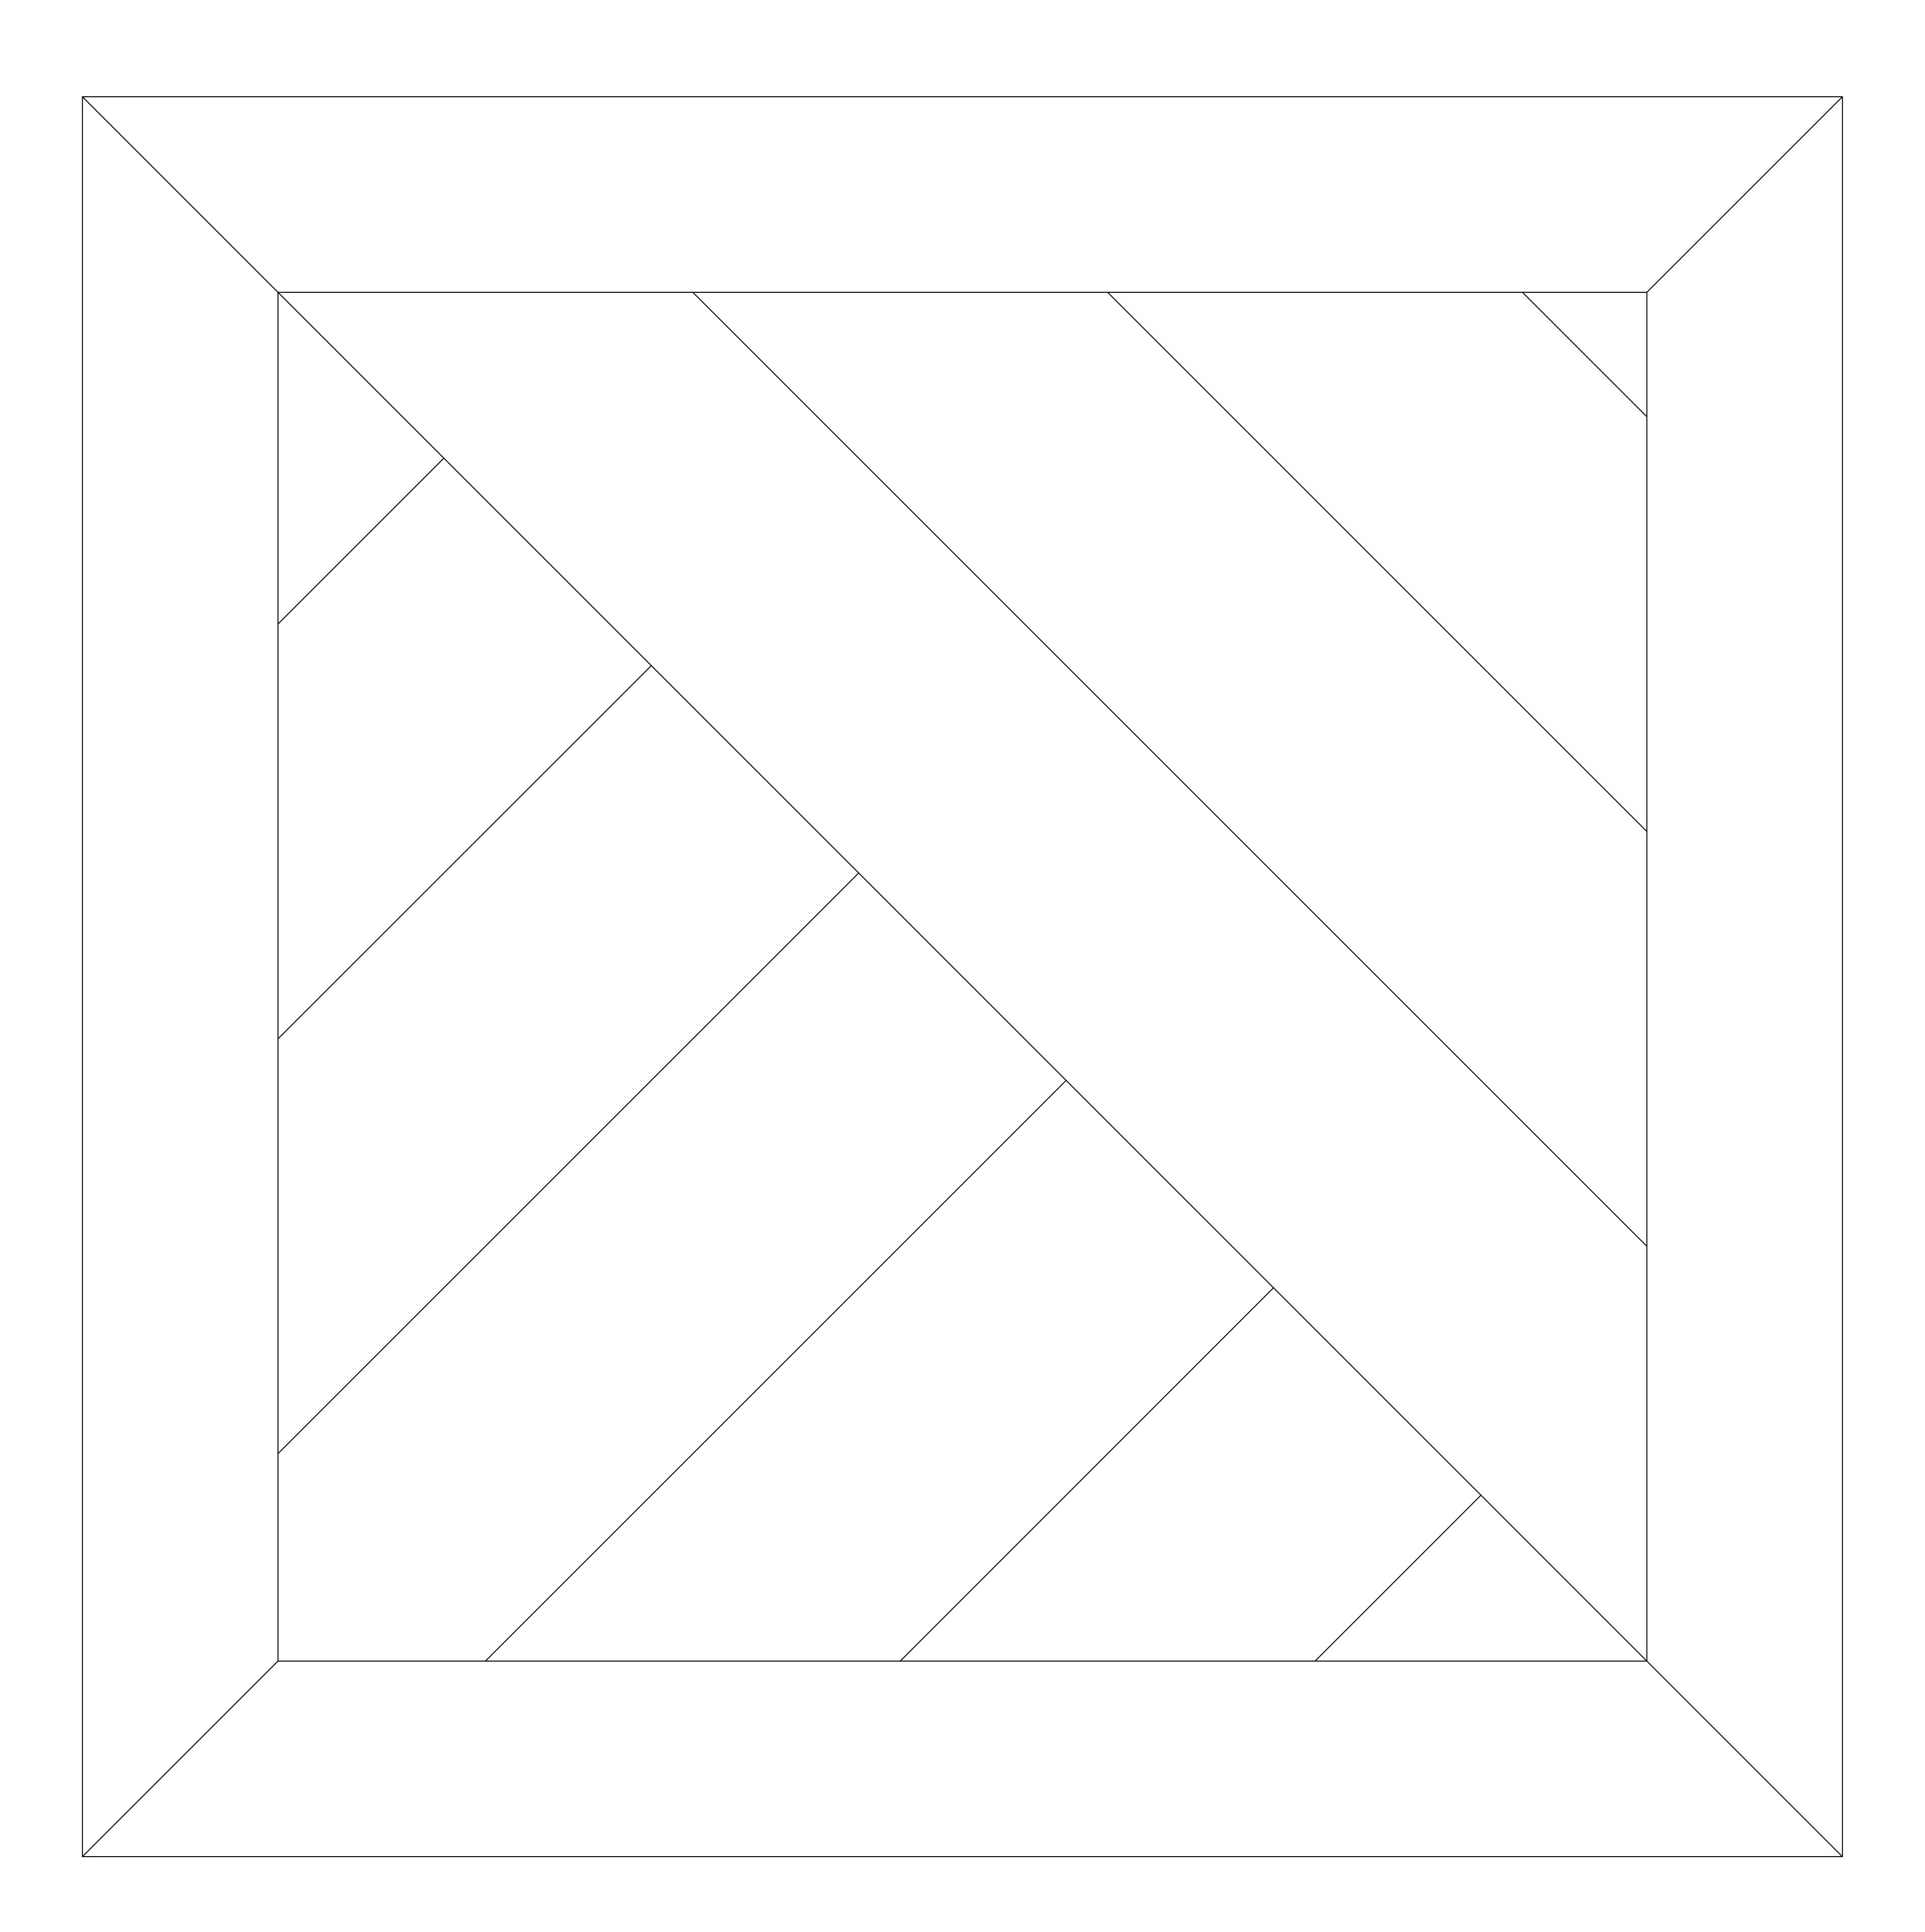

| MATERIAL:   | Monarch Plank Engineered Wood Parquet [Unfinished] [Prefinished] | TITLE: Alizes Pattern, 36" x 36" Panel | JOB NO.:                       |
|-------------|------------------------------------------------------------------|----------------------------------------|--------------------------------|
| COLLECTION: | COLOR(S):                                                        | CAD FILE: Alizes-Model                 |                                |
| SPECIE(S):  | DWG SIZE:                                                        |                                        |                                |
| REV.:       | SCALE: 1:1                                                       | monarchplank.com                       | monarchplank.com               |
| DRAWN BY:   | DATE:                                                            | MONARCH PLANK  HARDWOOD FLOORING       | Copyright 2023 by Galleher LLC |
| FAB. CHK:   | DATE:                                                            | —————————————————————————————————————— |                                |