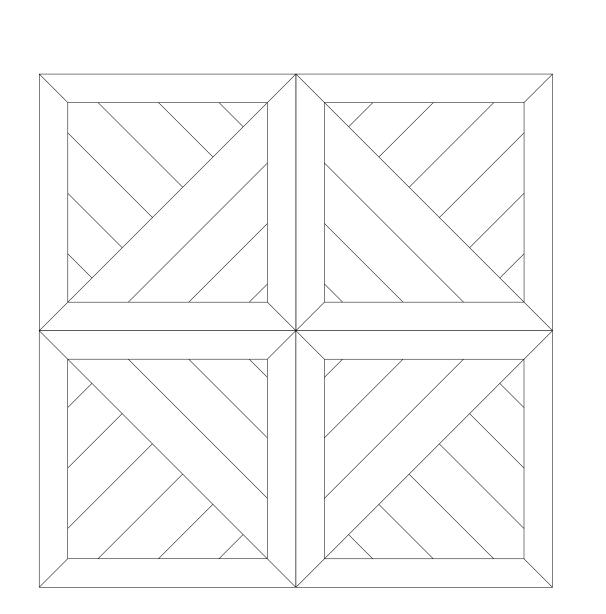

| MATERIAL:   | Monarch Plank Engineered Wood Parquet [Unfinished] [Prefinished] | TITLE: Alizes Pattern, 36" x 36" Panel | JOB NO.:                       |
|-------------|------------------------------------------------------------------|----------------------------------------|--------------------------------|
| COLLECTION: | COLOR(S):                                                        | CAD FILE: Alizes-Model                 |                                |
| SPECIE(S):  | DWG SIZE:                                                        |                                        |                                |
| REV.:       | SCALE: 1:1                                                       | monarchplank.com                       | monarchplank.com               |
| DRAWN BY:   | DATE:                                                            | MONARCH PLANK  HARDWOOD FLOORING       | Copyright 2023 by Galleher LLC |
| FAB. CHK:   | DATE:                                                            | —————————————————————————————————————— |                                |