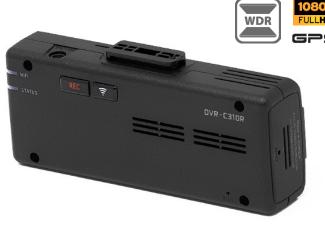

## **PRODUCT FEATURES**

**1080p Full HD Recording** – No matter the driving condition, the DVR-C310R captures the footage of your drive in full 1080p HD with a 140° viewing angle. Wide Dynamic Range (WDR) technology automatically adjusts the exposure and white balance for a clear recording during sudden lighting changes.

**Impact Triggered Recording** – The DVR-C310R doesn't stop recording after the engine is turned off. When parked, the DVR-C310 enables impact triggered recording and will record up to 10 seconds after impact.