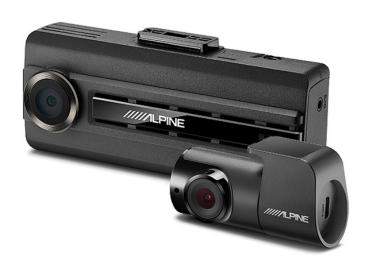

## DVR-C310R

Premium 1080P Dash Camera Bundle (Front & Rear) with Impact Recording

1080p HD Recordina

Impact Triggered Recording

140° Viewing Angle

Secondary Camera Included

WiFi Enabled

32GB MicroSD Card Included

**Dual-Camera Configurations** – The DVR-C310R includes a secondary camera for an additional recording device anywhere in the vehicle. Use the secondary camera to monitor activity inside the cabin or point it towards the rear of the vehicle for rear-video footage.