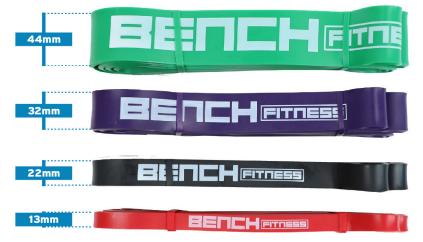

| Red Band (13mm)    | This band provides an approximate |
|--------------------|-----------------------------------|
|                    | resistance of 2kg – 16kg          |
| Black Band (22mm)  | This band provides an approximate |
|                    | resistance of 5kg – 32kg          |
| Purple Band (32mm) | This band provides an approximate |
|                    | resistance of 10kg – 35kg         |
| Green Band (44mm)  | This band provides an approximate |
|                    | resistance of 20kg - 55kg         |

### Features

- 4 sizes available (13mm, 22mm, 32mm, 44mm)
- 2kg-55kg resistance range
- Ideal for strength training, flexibility and rehab
- Durable high performance rubber